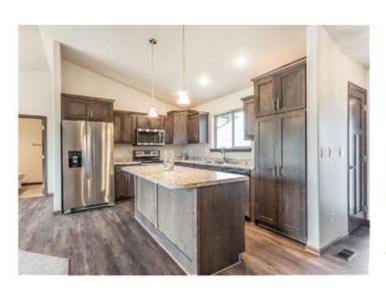

## -Features and Amerities

- ranch style
- vaulted ceilings
- main floor laundry
- pantry
- steel garage doors
- walkout w/ concrete pad
- deck with stairs
- vinyl plank hallway & living room

Images included in flyer are for marketing purposes only and may not represent completed home. Pricing subject to change.