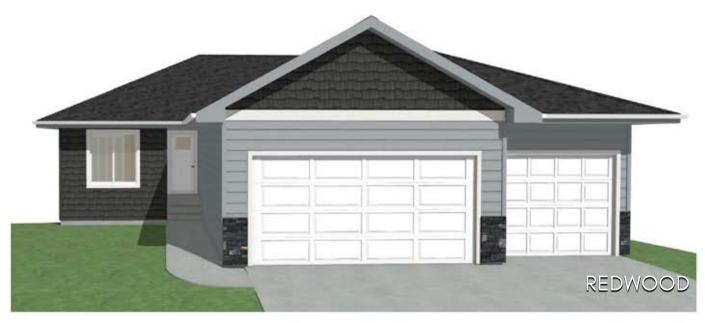

## 708 N UNION AVENUE

Wild Meadows - East Sioux Falls, SD

\$343,800

044.18.2024

2 bedrooms

2 bathrooms

3 car garage

1014 sq. ft.

## -Features and Amerities

- ranch style
- vaulted ceilings
- main floor laundry
- pantry
- steel garage doors
- walkout w/ concrete pad
- deck with stairs
- vinyl plank hallway & living room

Images included in flyer are for marketing purposes only and may not represent completed home. Pricing subject to change.