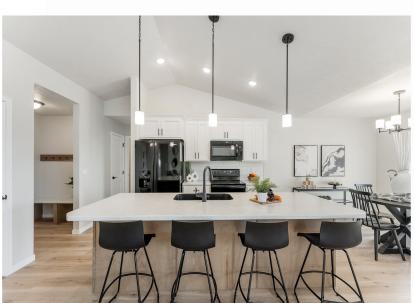

## Features and Amerities

- ranch style
- vaulted ceilings
- main floor laundry
- pantry
- steel garage doors
- walkout
- deck with stairs
- concrete pad

Images included in flyer are for marketing purposes only and may not represent completed home. Pricing subject to change.