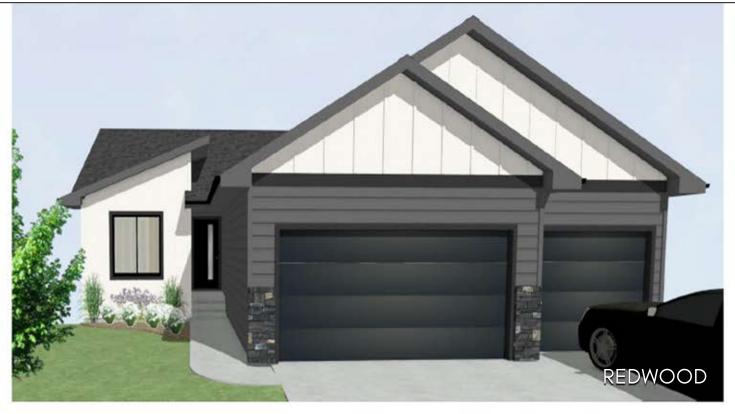

## 716 N UNION AVENUE

Wild Meadows - East Sioux Falls, SD

\$339,800

2 bedrooms

2 bathrooms

3 car garage

1014 sq. ft.

## Features and Amerities

- ranch style
- vaulted ceilings
- main floor laundry
- pantry
- steel garage doors
- walkout
- deck with stairs
- concrete pad

Images included in flyer are for marketing purposes only and may not represent completed home. Pricing subject to change.