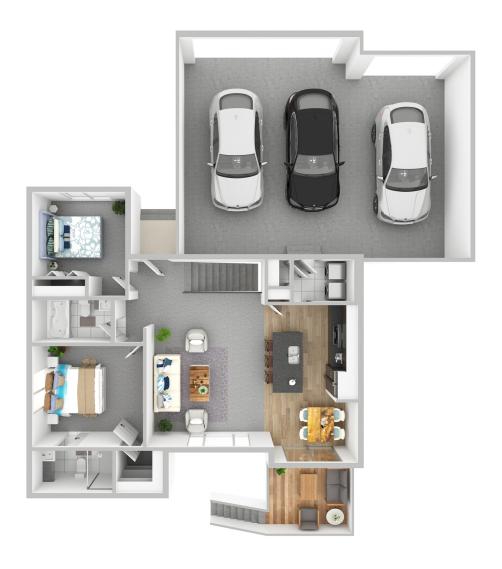

## 716 N UNION AVENUE

Wild Meadows - East Sioux Falls, SD

\$339,800

2 bedrooms

2 bathrooms

3 car garage

1014 sq. ft.

## Features and Amerities

- ranch style
- vaulted ceilings
- main floor laundry
- pantry
- steel garage doors
- walkout
- deck with stairs
- concrete pad

Images included in flyer are for marketing purposes only and may not represent completed home. Pricing subject to change.

Amy Evans REALTOR | 605.400.3784 AMY@NIELSONCONSTRUCTION.NET

House 2 Home

This floor plan including furniture, fixture measurements and dimensions are approximate and for illustrative purposes only. BoxBrownie.com gives no guarantee, warranty or representation as to the accuracy and layout. All enquiries must be directed to the agent, vendor or party representing this floor plan.