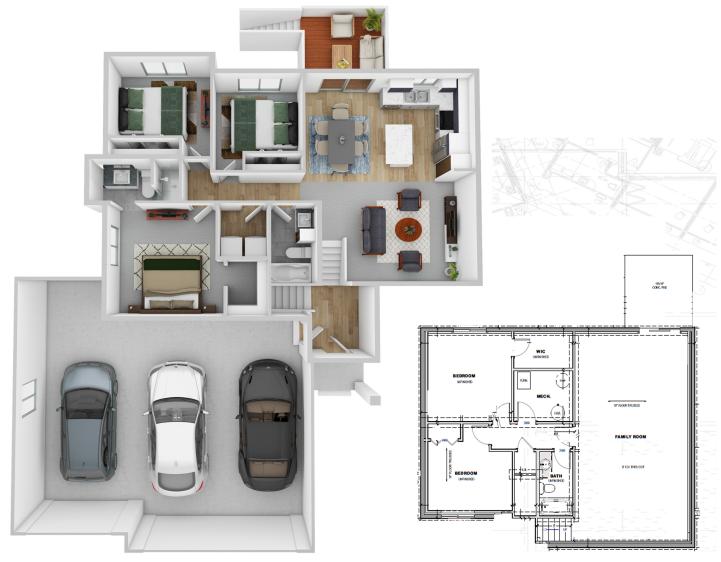

Images included in flyer are for marketing purposes only and may not represent completed home. Pricing subject to change.

Brandy McDonald SALES | 605.940.8539

BRANDY@NIELSONCONSTRUCTION.NET

House 2 Home

FLOOR PLAN

This floor plan including furniture, fixture measurements and dimensions are approximate and for illustrative purposes only. BoxBrownie.com gives no guarantee, warranty or representation as to the accuracy and layout.

All enquiries must be directed to the agent, vendor or party representing this floor plan.

Spaniel - 1250 sq ft.

Selection package included is for marketing use only. Features and finishes may not be identical to completed home.