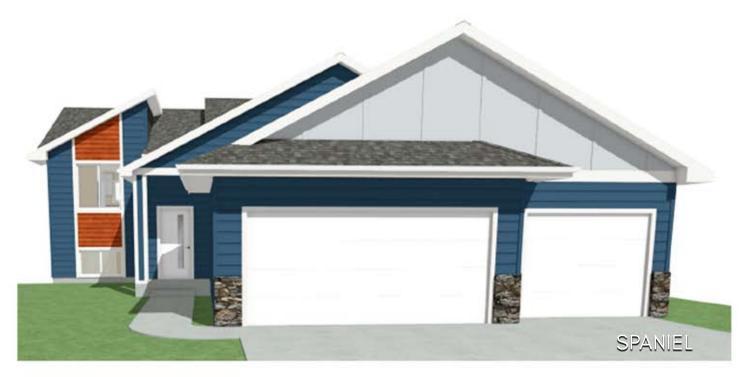

## 1600 WEST 26TH STREET

Westbrook Estates - Yankton, SD

\$367,800

02.26.2024

3 bedrooms

2 bathrooms

3 car garage

1250/496 sq. ft.

## Features and Amerities

- split foyer
- vaulted ceilings
- pantry
- main floor laundry
- lower level fully framed per plan
- steel garage doors
- walkout
- modern exterior
- tiled master shower
- lower level family room finished
- deck with stairs
- concrete pad