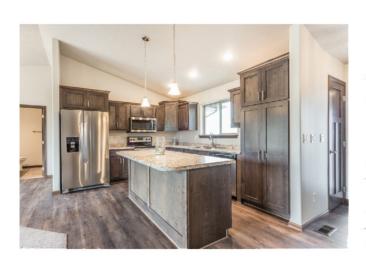

## Features and Amerities

- slab on grade
- tray ceilings
- pantry
- steel garage doors
- finished garage
- 2 stall driveway
- front covered stoop
- covered concrete patio
- oversized master walk-in closet
- LVP living room & hall
- sod & irrigation

Images included in flyer are for marketing purposes only and may not represent completed home. Pricing subject to change.