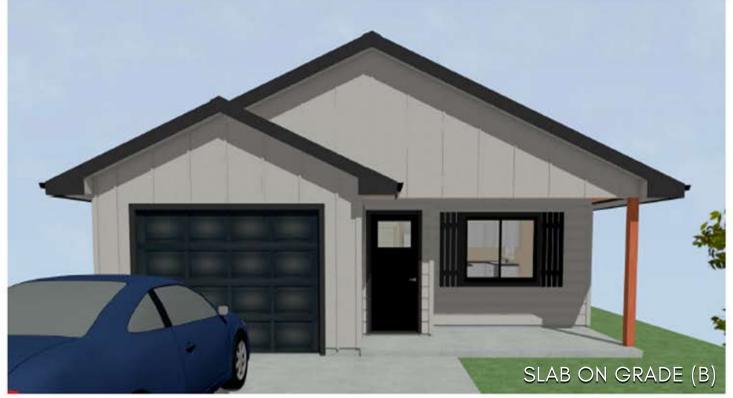

## 6700 E HEARTGOLD STREET

East Prarie Addition - Sioux Falls, SD

\$279,800

3 bedrooms

2 bathrooms

1 car garage

1200 sq. ft.

## Features and Amerities

- slab on grade
- tray ceilings
- pantry
- steel garage doors
- finished garage
- 2 stall driveway
- front covered stoop
- covered concrete patio
- oversized master walk-in closet
- LVP living room & hall
- sod & irrigation

Images included in flyer are for marketing purposes only and may not represent completed home. Pricing subject to change.