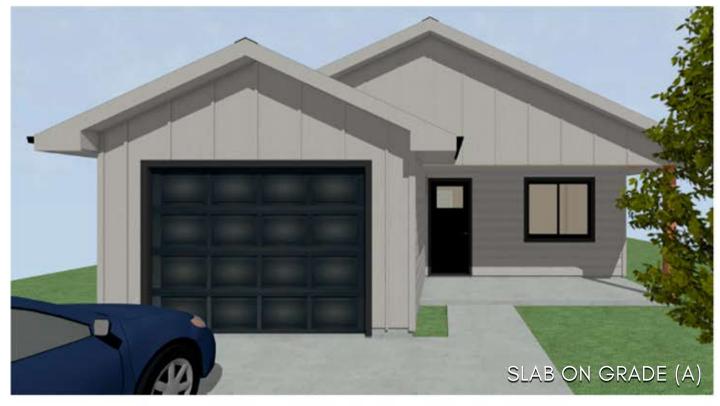

## 6701 E HEARTGOLD STREET

East Prarie Addition - Sioux Falls, SD

\$232,000

12.27.2023

2 bedrooms

1 bathroom

1 car garage

995 sq. ft.

## Features and Amenities

- slab on grade
- tray ceilings
- pantry
- steel garage doors
- finished garage
- 2 stall driveway
- front covered stoop
- partially covered concrete patio
- oversized master walk-in closet
- LVP living room & hall
- sod & irrigation