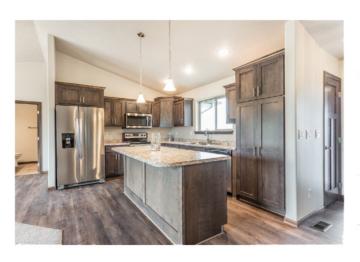

## Features and Amenities

- slab on grade
- tray ceilings
- pantry
- steel garage doors
- finished garage
- 2 stall driveway
- front covered stoop
- partially covered concrete patio
- oversized master walk-in closet
- LVP living room & hall
- sod & irrigation