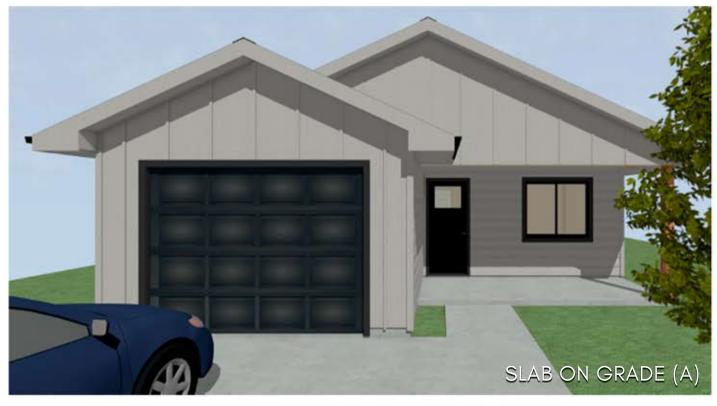

## 6705 E HEARTGOLD STREET

East Prarie Addition - Sioux Falls, SD

\$232,000

12.27.2023

2 bedrooms

1 bathroom

1 car garage

995 sq. ft.

## Features and Amenities

- slab on grade
- tray ceilings
- pantry
- steel garage doors
- finished garage
- 2 stall driveway
- front covered stoop
- partially covered concrete patio
- oversized master walk-in closet
- LVP living room & hall
- sod & irrigation