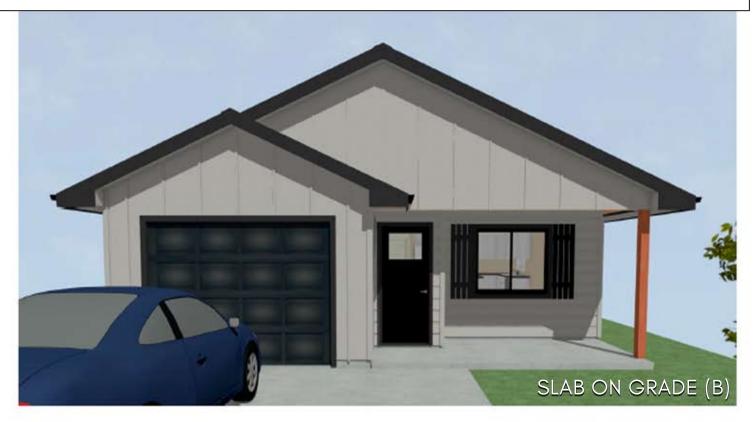

## 6709 E HEARTGOLD STREET

East Prarie Addition - Sioux Falls, SD

\$279,800

12.27.2023

3 bedrooms

2 bathrooms

1 car garage

1200 sq. ft.

## Features and Amerities

- slab on grade
- tray ceilings
- pantry
- steel garage doors
- finished garage
- 2 stall driveway
- front covered stoop
- covered concrete patio
- oversized master walk-in closet
- LVP living room & hall
- sod & irrigation

Images included in flyer are for marketing purposes only and may not represent completed home. Pricing subject to change.