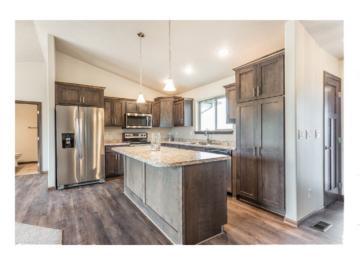

## Features and Amerities

- slab on grade
- tray ceilings
- pantry
- steel garage doors
- finished garage
- 2 stall driveway
- front covered stoop
- partially covered concrete patio
- oversized master walk-in closet
- LVP living room & hall
- sod & irrigation