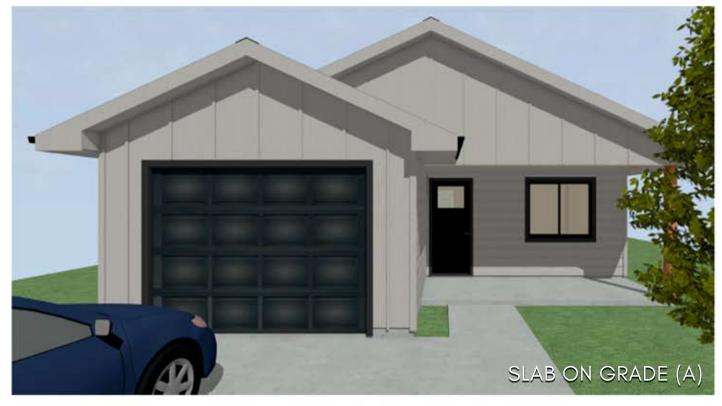

## 6712 E HEARTGOLD STREET

East Prarie Addition - Sioux Falls, SD

\$232,000

2 bedrooms

1 bathroom

1 car garage

995 sq. ft.

## Features and Amerities

- slab on grade
- tray ceilings
- pantry
- steel garage doors
- finished garage
- 2 stall driveway
- front covered stoop
- partially covered concrete patio
- oversized master walk-in closet
- LVP living room & hall
- sod & irrigation