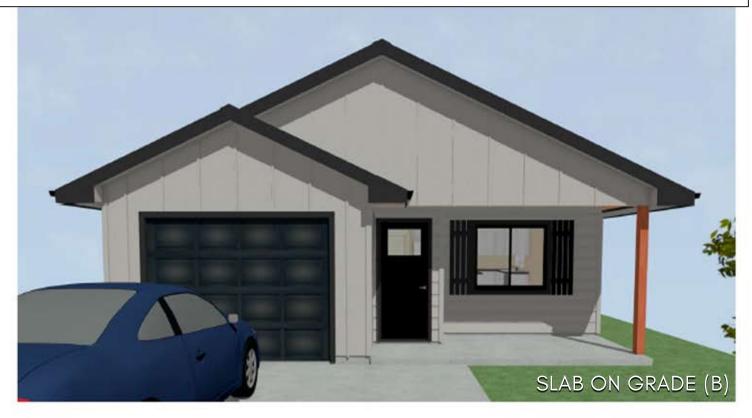

## 6716 E HEARTGOLD STREET

East Prarie Addition - Sioux Falls, SD

\$279,800

12.27.2023

3 bedrooms

2 bathrooms

1 car garage

1200 sq. ft.

## Features and Amerities

- slab on grade
- tray ceilings
- pantry
- steel garage doors
- finished garage
- 2 stall driveway
- front covered stoop
- covered concrete patio
- oversized master walk-in closet
- LVP living room & hall
- sod & irrigation

Images included in flyer are for marketing purposes only and may not represent completed home. Pricing subject to change.