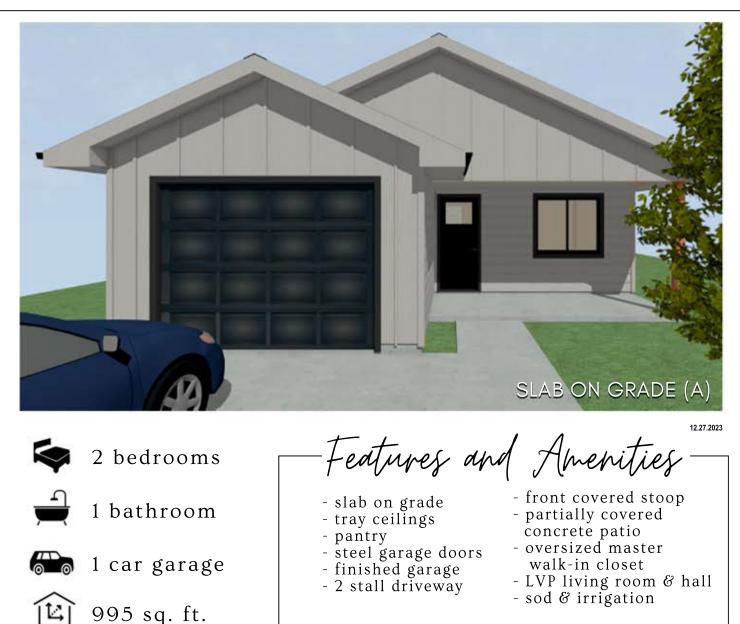

## 6717 E HEARTGOLD STREET \$232,000

East Prarie Addition - Sioux Falls, SD

Images are for marketing purposes only and may not be fully relfected in completed home.