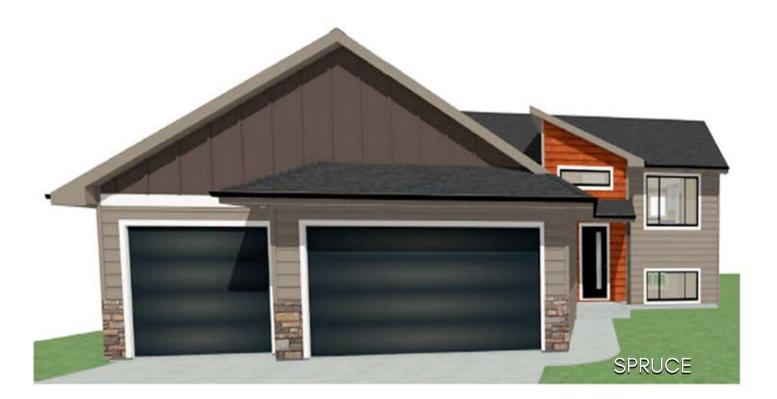

#### 717 SARAH C STREET Valley View - Garretson, SD

### \$312,900

2 bedrooms

2 bathrooms

3 car garage

14) 1000 sq. ft.

## Features and Amerities

- split foyer - vaulted ceilings - steel garage doors
- modern exterior - deck with stairs

03.19.2024

Images included in flyer are for marketing purposes only and may not represent completed home. Pricing subject to change.

Spruce 1000 sq ft