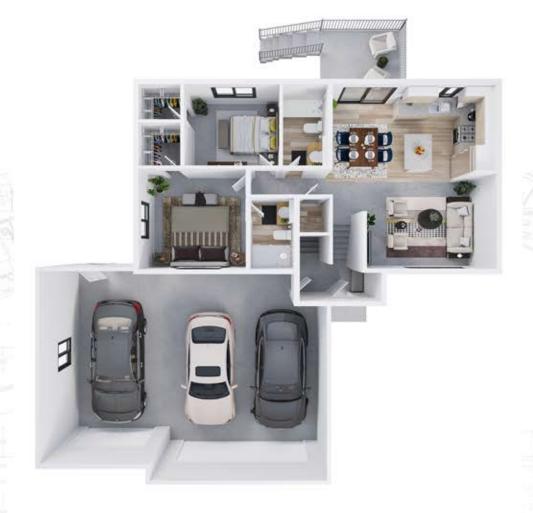

#### FLOOR PLAN

This floor plan including furniture, fixture measurements and dimensions are approximate and for illustrative purposes only. BoxBrownie com gives no guarantee, warranty or representation as to the accuracy and layout. All inquiries must be directed to the agent, windor or party representing this floor plan.

Spruce 1000 sq ft