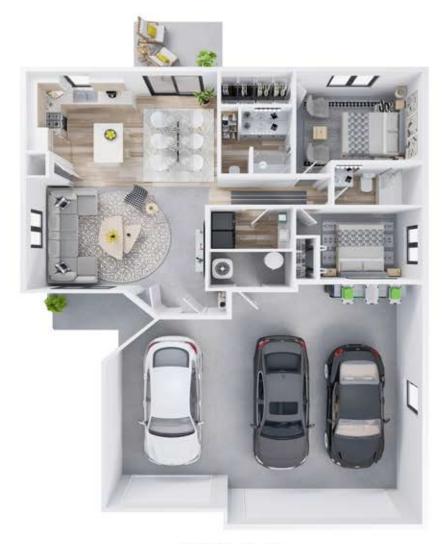

## FLOOR PLAN

This floor plan including summar, share measurements and dimensions are approximate and for illustrative purposes only. Boollowine com gives no guarantee, warranty or representation as to the accuracy and layout. All incruines insults disclosed to the agent, window or party representing this floor plan.

Starling 1126 sq ft

Selection package included is for marketing use only. Features and finishes may not be identical to completed home.