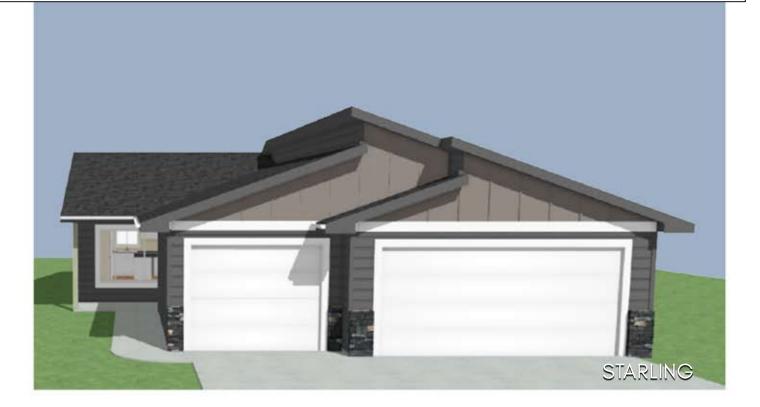

## 9601 W LIAM STREET Sunset Creek - West Sioux Falls, SD

## \$309,800

2 bedrooms

2 bathrooms

141

1126 sq. ft.

04.18.2024 Features and Amenities

- slab on grade
- vaulted ceilings
- pantry - steel garage doors
- corner lot
- modern exterior
- concrete patio
- dining room