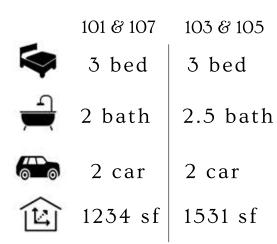

## 101 103 105 107 \$309,800 \$309,800 \$296,800 \$296,800 4 PLEX

| Tation     |     | Augustic    |
|------------|-----|-------------|
| - Fearines | ang | Amenities - |

- slab on grade & 2-story units - pantry

- steel garage doors
- HOA
- rock, sod, irrigation
- master linen cabinet - master walk-in closet - concrete patio (101/105/107) - deck with stairs (103) - 2nd story sitting area (103 & 105 only)

03.01.2024