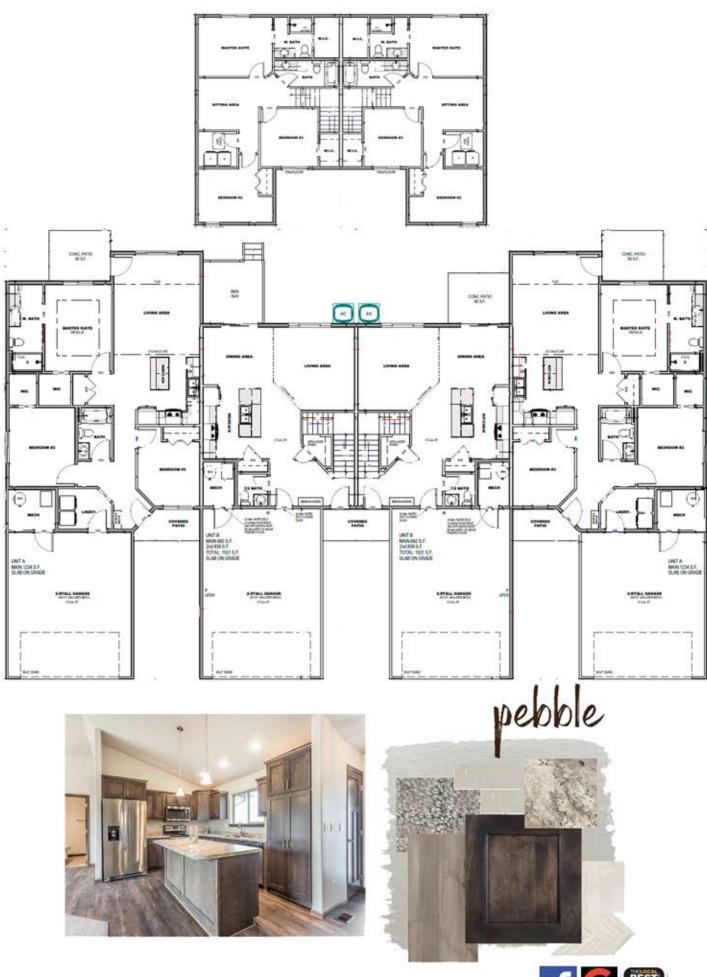

## 101 103 105 107 \$309,800 \$309,800 \$296,800 \$296,800 4 PLEX

| Tation     |     | Augustic    |
|------------|-----|-------------|
| - Fearines | ang | Amenities - |

- slab on grade & 2-story units - pantry

- steel garage doors
- HOA
- rock, sod, irrigation
- master linen cabinet - master walk-in closet - concrete patio (101/105/107) - deck with stairs (103) - 2nd story sitting area (103 & 105 only)

03.01.2024

House 2 Home

605.988.4611 | www.nielsonconstruction.net

605.937.9595 | www.house2homesd.com

Selection package included is for marketing use only. Features and finishes may not be identical to completed home.