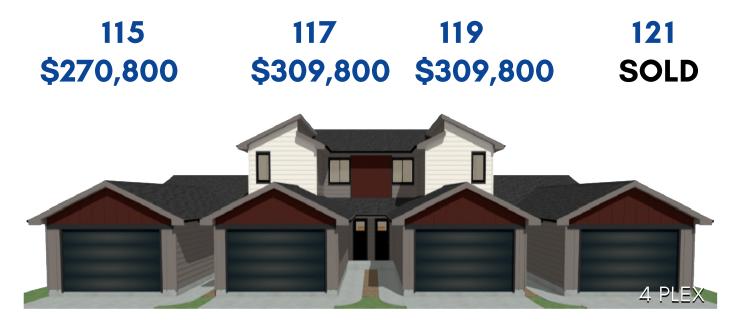

115-121 N SUMMIT AVE

Pinnacle Estates - Tea, SD

Features and Amerities

- slab on grade & 2-story units pantry - steel garage doors

- HOA - rock, sod, irrigation - master linen cabinet - master walk-in closet - concrete patio 2nd story sitting area (117 & 119 only)

02.12.2024

Images included in flyer are for marketing purposes only and may not represent completed home. Pricing subject to change.

117 & 119

3 bed

2 car

elson onstruction Residential/Commercial Building

Amy Evans REALTOR | 605.400.3784 AMY@NIELSONCONSTRUCTION.NET