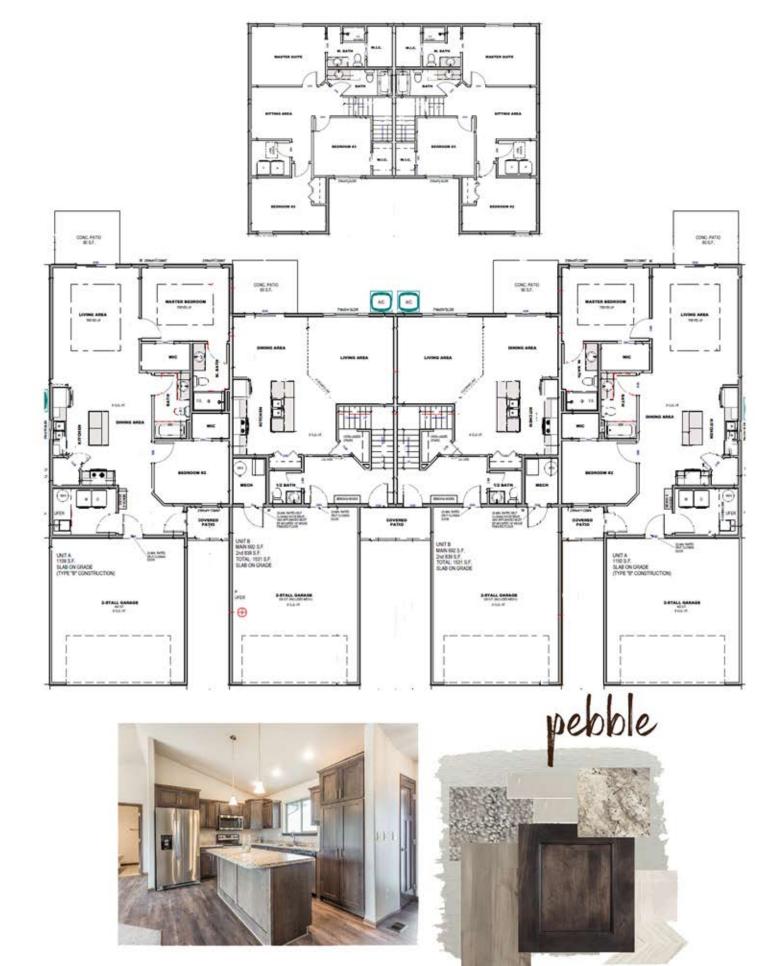

115-121 N SUMMIT AVE

Pinnacle Estates - Tea, SD

Features and Amerities

- slab on grade & 2-story units pantry - steel garage doors

- HOA - rock, sod, irrigation - master linen cabinet - master walk-in closet - concrete patio 2nd story sitting area (117 & 119 only)

House 2 Home

605.988.4611 | www.nielsonconstruction.net

605.937.9595 | www.house2homesd.com

Selection package included is for marketing use only. Features and finishes may not be identical to completed home.