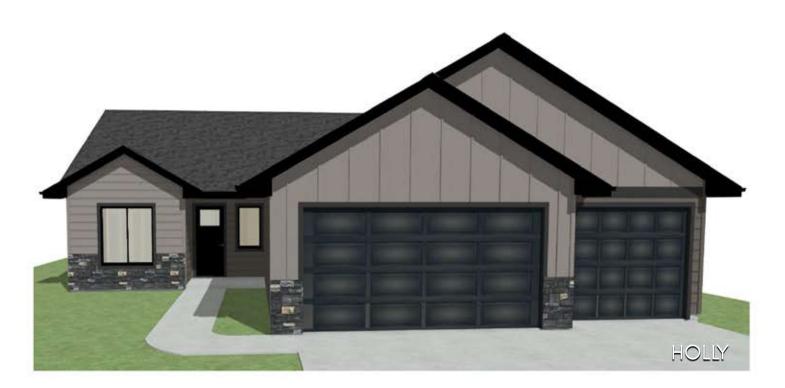

## 1225 E WAYNE PLACE Nine Mile Creek at Serenity Park - Tea, SD

## **Model Home** Base Price: \$349,800

- slab on grade - vaulted ceilings - pantry
- dining room - steel garage doors
- oversized garage finished soffit exterior lighting thru one coat firetape
- garage service door