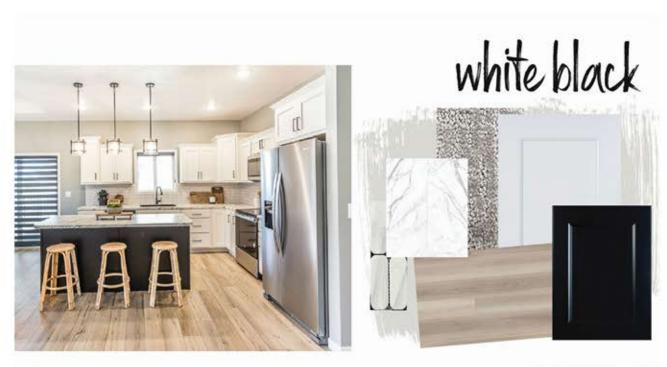

- slab on grade
- vaulted ceilings
- pantry
- dining room
- der
- steel garage doors
- garage finished thru one coat firetape
- corner lot
- covered patio
- master ceiling accent
- tiled master shower
- cabinet & hanging
- rod in laundry soffit exterior lighting