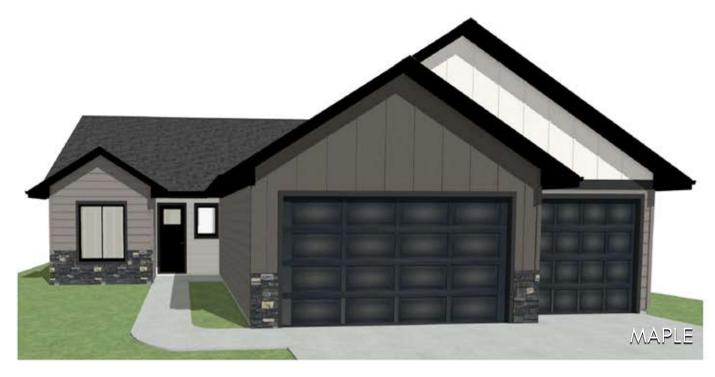

## 1235 E WAYNE PLACE

Nine Mile Creek at Serenity Park - Tea, SD

## **Model Home**

Base Price: \$373,800

02.26.2024

2 bedrooms

2 bathrooms

3 car garage

1296 sq. ft.

Features and Amerities

- slab on grade
- vaulted ceilings
- pantry
- dining room
- der
- steel garage doors
- garage finished thru one coat firetape
- corner lot
- covered patio
- master ceiling accent
- tiled master shower
- cabinet & hanging
- rod in laundry soffit exterior lighting