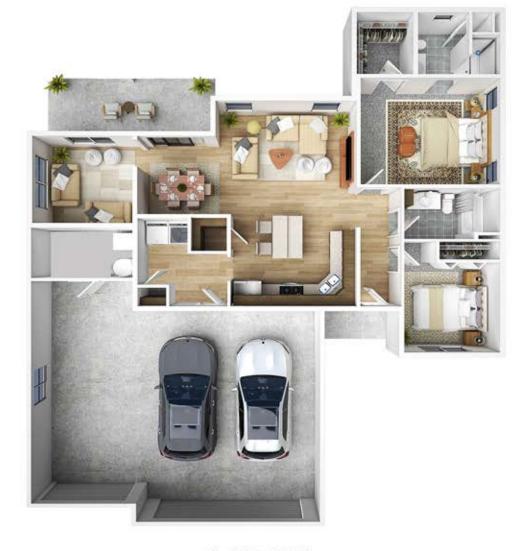

## **Model Home**

Base Price: \$373,800

02.26.2024

2 bedrooms

2 bathrooms

3 car garage

1296 sq. ft.

Features and Amerities

House 2 Home

FLOOR PLAN

This floor plan including furniture, fixture measurements and dimensions are approximate and for illustrative purposes only. BoxBrownie.com gives no guarantee, warranty or representation as to the accuracy and layout. All enquiries must be directed to the agent, vendor or party representing this floor plan.