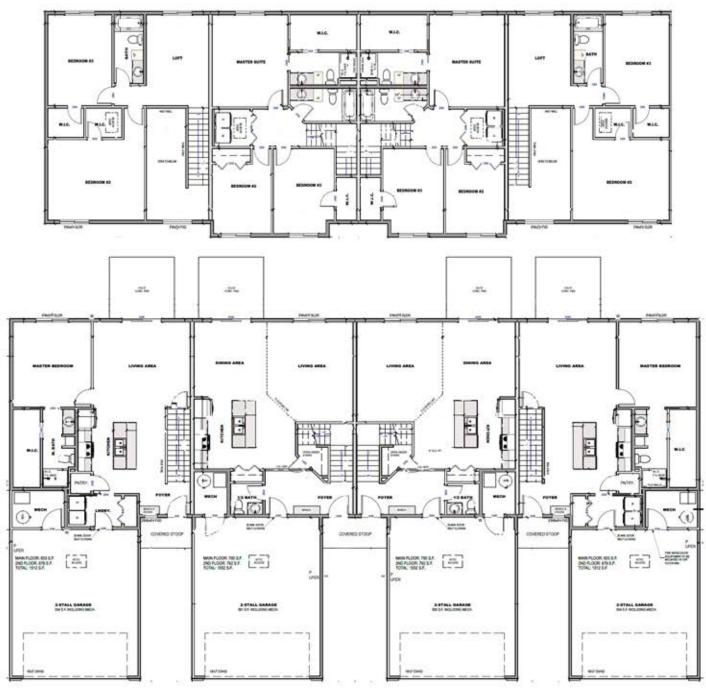

| 1315          | 9 1321      |
|---------------|-------------|
| <b>&gt;</b> 3 | 3           |
| 2.5           | 2.5         |
| 2             | 2           |
| 印 1492        | sf   1695sf |

Features and Amerities

- concrete patio - 2 story

- pantry - loft (1321 only)

- dining area (inside units) - oversized master

- steel garage doors garage finished thru firetape

- black garage doors

walk-in closet - rock, sod, irrigation

- front covered stoop

- HOA

Images included in flyer are for marketing purposes only and may not represent completed home. Pricing subject to change.

Amy Evans REALTOR | 605.400.3784 AMY@NIELSONCONSTRUCTION.NET