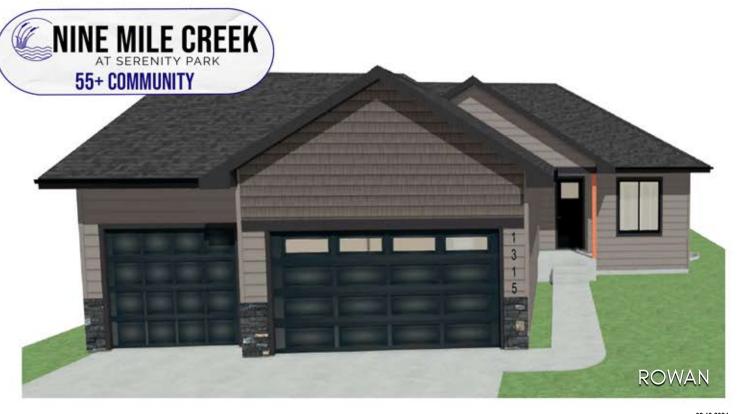

## 1315 N MAE PLACE

Nine Mile Creek at Serenity Park (55+) - Tea, SD

Base Price: \$392,800

Est. Full Finish: \$448,800

- ranch style

- pantry

- vaulted ceilings

- finished garage

thru firetape

w/ windows

- steel garage doors

2 bedrooms

2 bathrooms

3 car garage

1133 sq. ft.

Features and Amerities

- dining room

- hard surface flooring, carpet in bedrooms

- tiled master shower

- covered composite deck w/ cedar railing

- soffit exterior lighting

- front covered stoop

Images included in flyer are for marketing purposes only and may not represent completed home. Pricing and/or plan is subject to change.