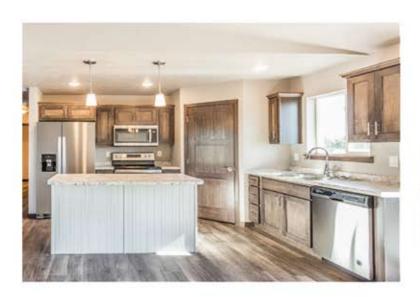

- dining room

- hard surface flooring, carpet in bedrooms

- tiled master shower

- covered composite deck w/ cedar railing

- soffit exterior lighting

- front covered stoop

Images included in flyer are for marketing purposes only and may not represent completed home. Pricing and/or plan is subject to change.