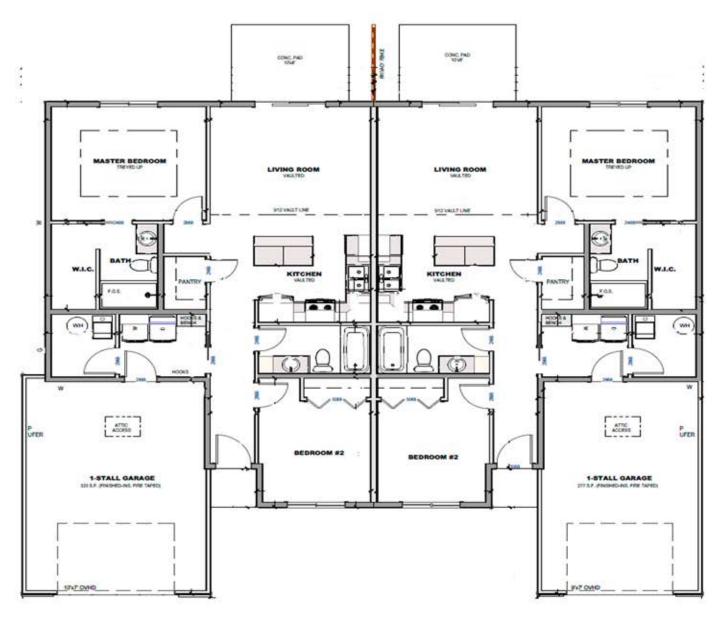

982 sq. ft.

Features and Amenities

- slab on grade

- laundry hanging rod

- steel garage door

& cabinet

- finished garage

- concrete patio

thru firetape

- soffit exterior lighting

- pantry

- full yard

2 bedrooms

2 bathrooms

3 car garage

982 sq. ft.

- Features and Amerities

- slab on grade

- laundry hanging rod

- steel garage door

& cabinet

- finished garage

- concrete patio

thru firetape

- soffit exterior lighting

- pantry

- full yard

Any Evans REALTOR | 605.400.3784
AMY@NIELSONCONSTRUCTION.NET