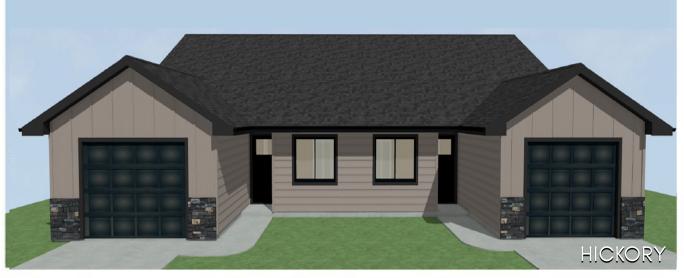

## 1332 S KATIE AVENUE

Serentiy Park - Tea, SD

\$243,800

## 1330 S KATIE AVENUE

Serentiy Park - Tea, SD

\$243,800

Images included in flyer are for marketing purposes only and may not represent completed home. Pricing subject to change

2 bedrooms

2 bathrooms

2 car garage