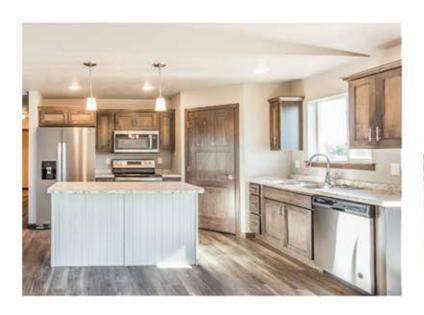

982 sq. ft.

Features and Amenities

- slab on grade

- laundry hanging rod

- steel garage door

& cabinet

- finished garage

- concrete patio

thru firetape

- soffit exterior lighting

- pantry

- full yard

2 bedrooms

2 bathrooms

3 car garage

982 sq. ft.