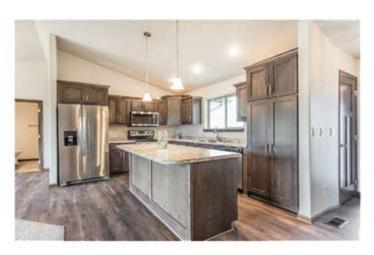

2

3 2.52 1109sf | 1531sf

1334 8

1332

02.13.2024 Features and Amerities

- slab on grade/2 story - pantry - sitting area (inside units) - dining area (inside units) - main floor laundry & master suite (outside units) - steel garage doors
- concrete patio - front covered stoop - black garage doors - rock, sod, irrigation - HOA