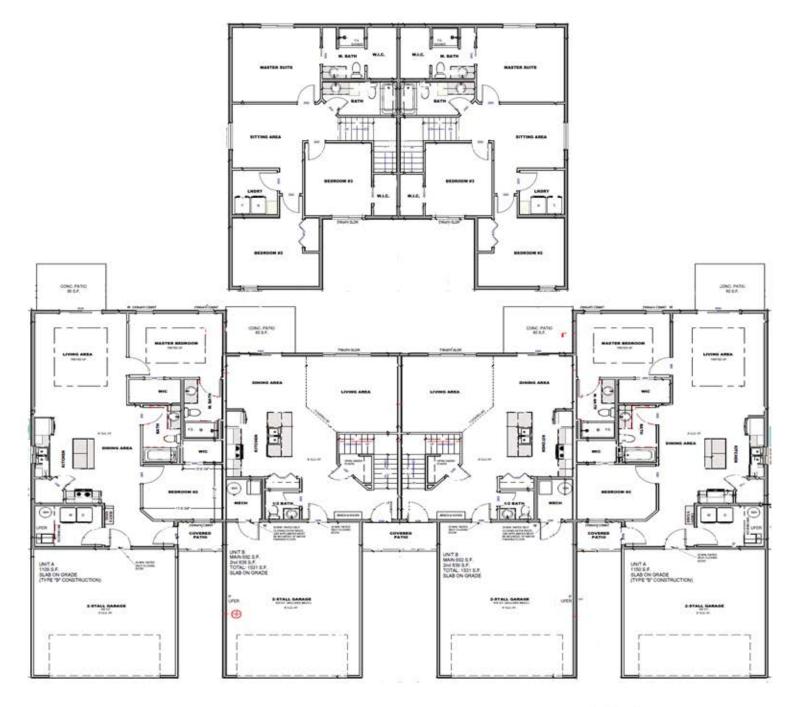

2

3 2.52 1109sf | 1531sf

1334 8

1332

02.13.2024 Features and Amerities

- slab on grade/2 story - pantry - sitting area (inside units) - dining area (inside units) - main floor laundry & master suite (outside units) - steel garage doors
- concrete patio - front covered stoop - black garage doors - rock, sod, irrigation - HOA