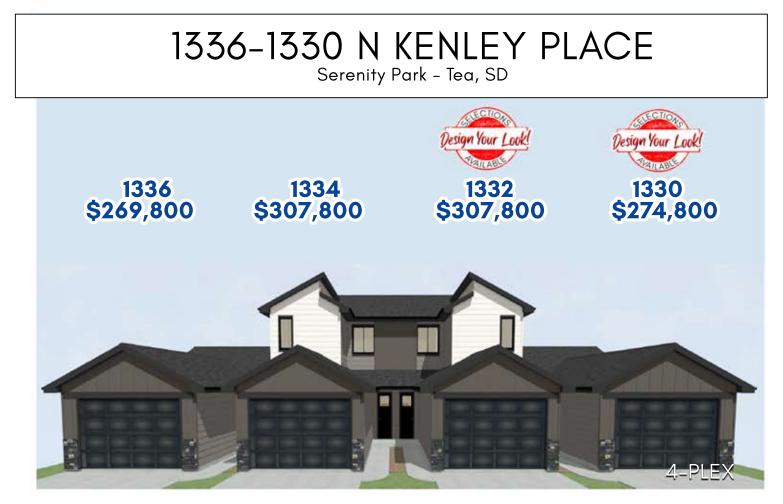

2

3 2.52 1109sf | 1531sf

1334 8

1332

02.13.2024 Features and Amerities

- slab on grade/2 story - pantry - sitting area (inside units) - dining area (inside units) - main floor laundry & master suite (outside units) - steel garage doors
- concrete patio - front covered stoop - black garage doors - rock, sod, irrigation - HOA

Images included in flyer are for marketing purposes only and may not represent completed home. Pricing subject to change.

Amy Evans REALTOR | 605.400.3784 AMY@NIELSONCONSTRUCTION.NET

House 2 Home

605.937.9595 | www.house2homesd.com