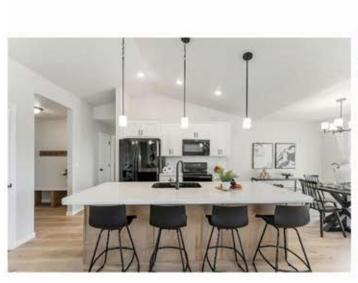

## 1340 S KATIE AVENUE

Serentiy Park - Tea, SD

\$249,800

Images included in flyer are for marketing purposes only and may not represent completed home. Pricing subject to change.

2 bedrooms

2 bathrooms

2 car garage

982 sq. ft.

Features and Amenities

- slab on grade

- steel garage door

- finished garage thru firetape

- laundry hanging rod & cabinet

- concrete patio

- soffit exterior lighting

- pantry

- full yard

2 bedrooms

2 bathrooms

2 car garage

982 sq. ft.

Features and Amerities

- slab on grade

- steel garage door

 finished garage thru firetape & cabinet - concrete patio

- soffit exterior lighting

- laundry hanging rod

- pantry - full yard

Amy Evans REALTOR | 605.400.3784
AMY@NIELSONCONSTRUCTION.NET