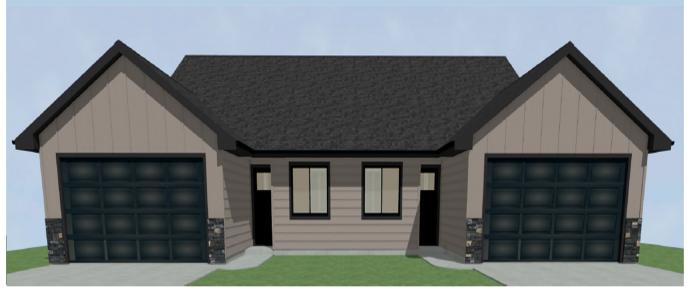

## 1342 S KATIE AVENUE

Serentiy Park - Tea, SD

\$249,800

## 1340 S KATIE AVENUE

Serentiy Park - Tea, SD

\$249,800

Images included in flyer are for marketing purposes only and may not represent completed home. Pricing subject to change.

2 bedrooms

2 bathrooms

2 car garage