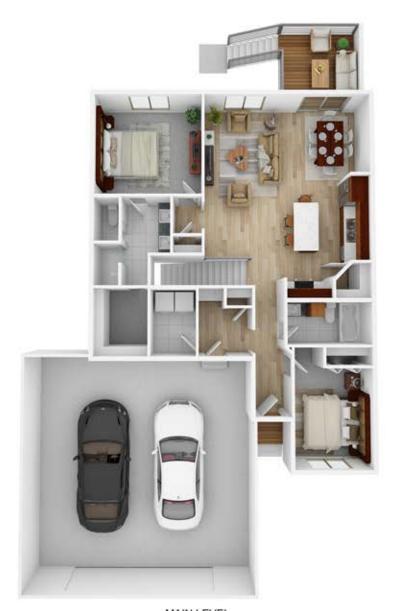

2 car garage

2166 sq. ft.

- ranch style
- corner pantry
- steel garage doors
- finished garage thru firetape
- tiled kitchen splash
- tiled master shower
- exterior soffit lights
- full yard + HOA
- covered deck
  - garage door windows no backyard neighbors

4 bedrooms

3 bathrooms

3 car garage

2166 sq. ft.

## Features and Amerities-

- ranch style

Amy Evans REALTOR | 605.400.3784
AMY@NIELSONCONSTRUCTION.NET

- tiled kitchen splash
- corner pantry
- tiled master shower
- steel garage doors
- exterior soffit lights
- finished garage
- full yard + HOA
- thru firetape
- covered deck

- clubhouse

\$185/mo

MAIN LEVEL

This floor plan including furniture, fishure measurements and dimensions are approximate and for illustrative purposes only. Boothowne com gives no guarantee, warranter or representation as to the adouracy and bayout. All engulation suits to directed to the agent, wordor or party representing this floor plant.