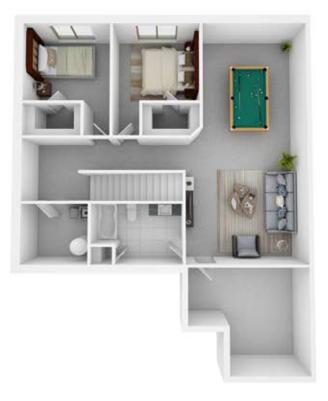

- clubhouse

\$185/mo

MAIN LEVEL

This floor plan including furniture, fishure measurements and dimensions are approximate and for illustrative purposes only. Boothowne com gives no guarantee, warranter or representation as to the adouracy and bayout. All engulation suits to directed to the agent, wordor or party representing this floor plant.