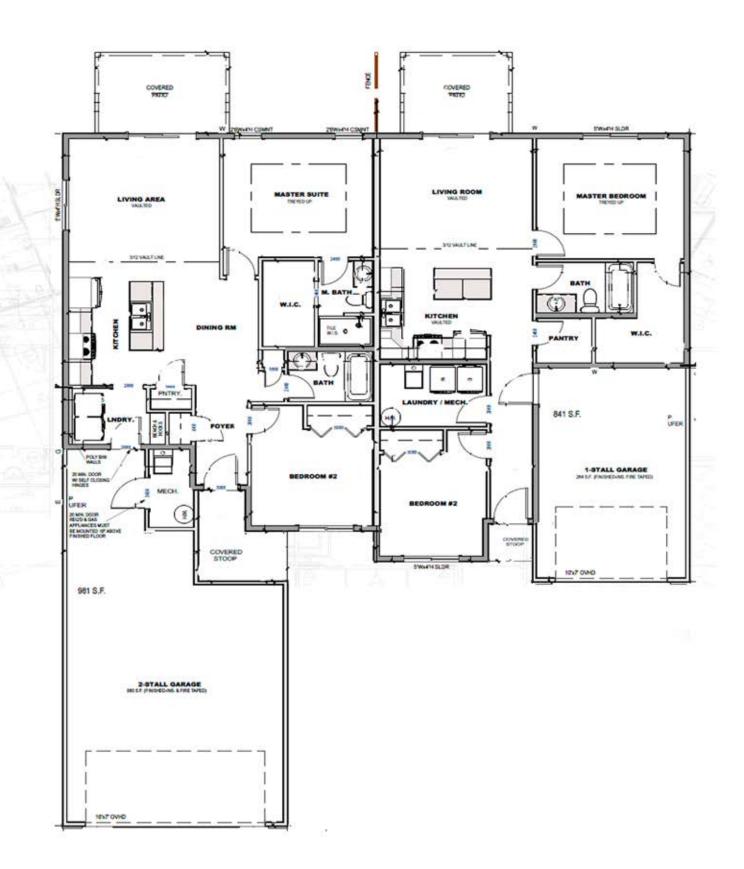

2 bedrooms

2 bathrooms

2 car garage

981 sq. ft.

- slab on grade
- vaulted ceilings
- pantry
- steel garage door
- finished garage
- tiled master shower
- covered concrete patio
- exterior soffit lighting
- full yard
- HOA
- deep garage for storage

2 bedrooms

1 bathroom

1 car garage

841 sq. ft.

## Features and Amenities

- slab on grade
- vaulted ceilings
- walk-in closet
- pantry

Amy Evans REALTOR | 605.400.3784
AMY@NIELSONCONSTRUCTION.NET

- covered concrete patio
- steel garage door exterior soffit lighting
- finished garage
- full yard
- HOA