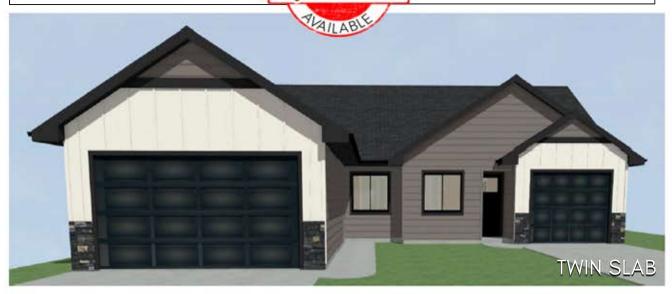

## 1412 N MAE PLACE

Nine Mile Creek (55+) at Serenity Park

Tea, SD

## 1410 N MAE PLACE

Nine Mile Creek (55+) at Serenity Park

\$262,900 Design Your Look! \$228,900

Images included in flyer are for marketing purposes only and may not represent completed home. Pricing subject to change.