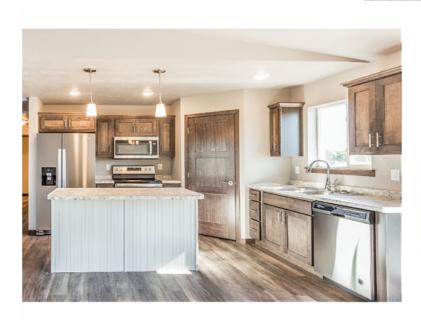

2 car garage

981 sq. ft.

- Features and Amenities -

- slab on grade tiled master shower
- steel garage door soffit exterior lightingfinished garage full yard
- finished garagefull ythru firetapeHOA
- pantry covered concrete patio

slab on grade - t

- tiled master shower
- steel garage door soffit exterior lighting

Features and Amenities

- finished garage full yard thru firetape - HOA
- pantry
- covered concrete patio

Amy Evans REALTOR | 605.400.3784
AMY@NIELSONCONSTRUCTION.NET