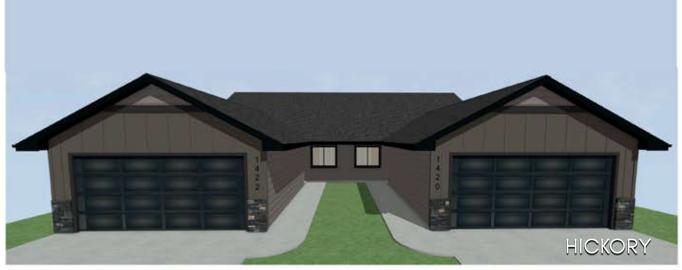

### 55+ COMMUNITY

# 1422 N MAE PLACE

Nine Mile Creek at Serenity Park (55+) Tea, SD

\$262,800

## 1420 N MAE PLACE

Nine Mile Creek at Serenity Park (55+) Tea, SD

\$262,800

Images included in flyer are for marketing purposes only and may not represent completed home. Pricing subject to change.

2 bedrooms

#### Hickory Twin Floorplan