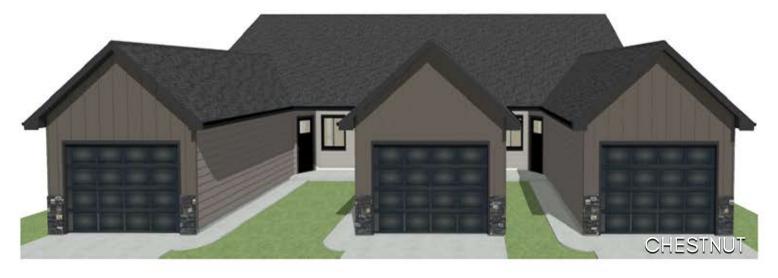

## 1435-1439 NORTH MAE PLACE

Nine Mile Creek at Serenity Park (55+) Tea, SD

1435 \$294,800

1437 \$289,800

1439 \$294,800

2/3 bedrooms

2 bathrooms

2 car garage

1247 sq. ft.

Features and Amerities

- slab on grade
- steel garage door
- garage finished thru firetape
- full yard
- HOA

- hard surface flooring, carpet in bedrooms
- tiled master shower
- cabinet & rod in laundry room
- covered concrete patio
- soffit exterior lighting

Images included in flyer are for marketing purposes only and may not represent completed home Pricing and/or plan is subject to change.

- lawn

- snow

- trash

\$175/mo

Lexie Ricci

SALES MANAGER | 605.988.4611 LEXIE@NIELSONCONSTRUCTION.NET Amy Evans