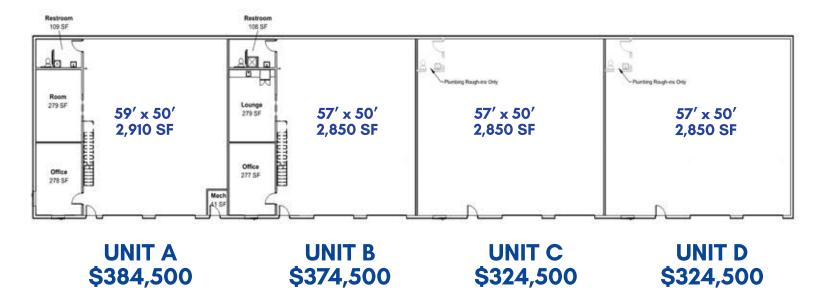

#### Features and Amenities

- HOA (Lawncare, Snow Removal, Water Service)
- Full Asphalt, Private Entrance
- Heated Units
- Insulated Garage Doors + Openers & Keypad
- Water & Electricity Hookups

Floorplan and pricing on reverse.