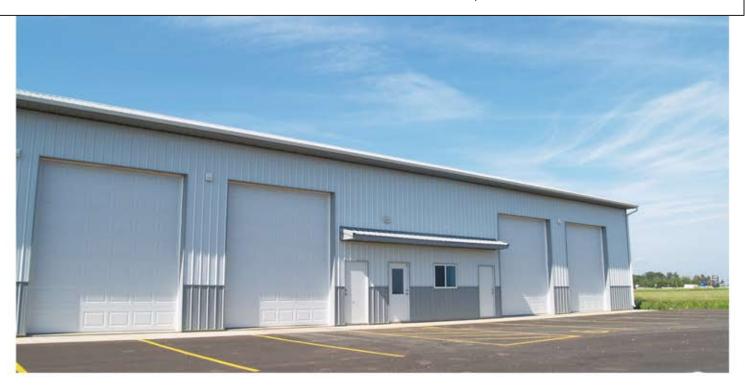

# 220 BEECH AVENUE

Landmark Industrial Park - Tea, SD

#### Features and Amenities

- HOA (Lawncare, Snow Removal, Water Service)
- Full Asphalt, Private Entrance
- Heated Units
- Insulated Garage Doors + Openers & Keypad
- Water & Electricity Hookups

Floorplan and pricing on reverse.