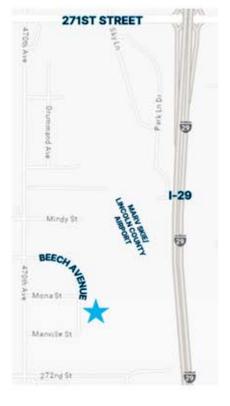

## CONDO UNITS FOR SALE NOW!

**HOBBY • BUSINESS • STORAGE • MAN CAVE • AND MORE!** 

# 220 BEECH AVENUE

Landmark Industrial Park - Tea, SD





### **CUSTOMIZE YOUR SPACE!**

#### Features and Amenities

- HOA (Lawncare, Snow Removal, Water Service)
- Full Asphalt, Private Entrance
- Heated Units
- Insulated Garage Doors + Openers & Keypad
- Water & Electricity Hookups

Floorplan and pricing on reverse.



## Contact Us!

(605)767-3500 Ask for Sandy. www.nielsonconstruction.net





### Similar Mockup for Units A & B



Images and drawings are for marketing purposes only. Pricing and plan subject to change.



## Contact Us!

(605)767-3500 Ask for Sandy. www.nielsonconstruction.net