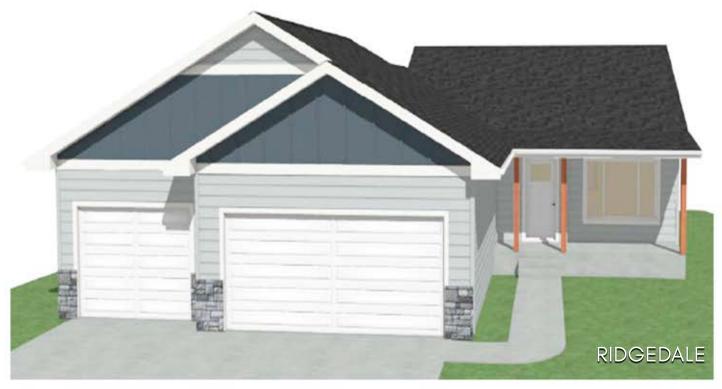

## 230 N EVEREST AVENUE

Pinnacle Estates - Tea, SD

\$335,800

02.16.2024

2 bedrooms

2 bathrooms

3 car garage

1057 sq. ft.

## Features and Amerities

- ranch style
- vaulted ceilings
- main floor laundry
- steel garage doors
- covered front concrete stoop
- tiled master shower
- deck with stairs

Images included in flyer are for marketing purposes only and may not represent completed home. Pricing subject to change.