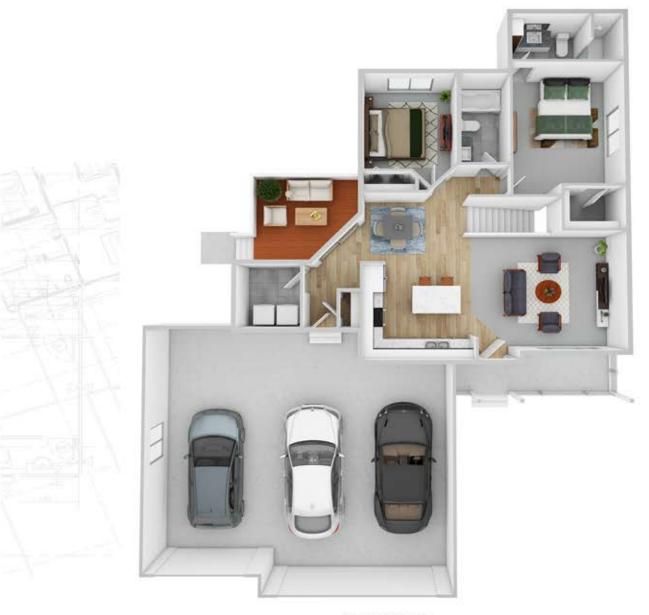

## FLOOR PLAN

## Ridgedale - 1057 sq ft

This floor plan including furniture, fishure measurements and dimensions are approximate and for ituatrative purposes only Biodiforwise one gives no qualitatrice, warranty or representation as to the accuracy and layout.