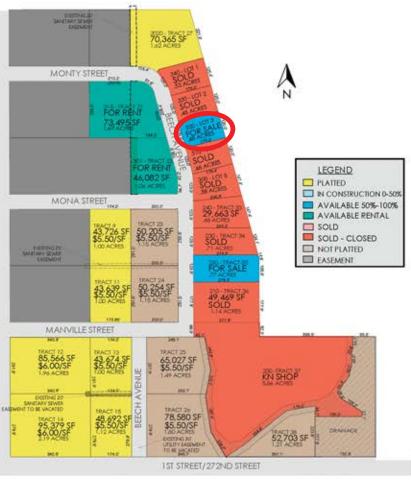

320 BEECH AVE 6000 Sq FT - 120' x 50'

### LANDMARK INDUSTRIAL PARK

### **320 BEECH AVENUE**

\$784,500

Images and floorplans included in flyer are for marketing purposes only. Pricing and/or plan is subject to change