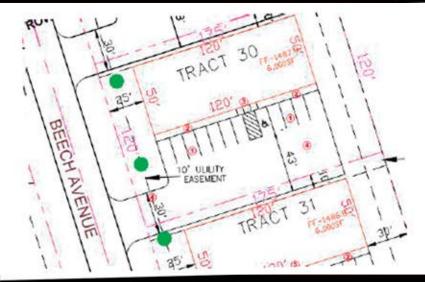

320 BEECH AVE 6000 Sq FT - 120' x 50'

### **320 BEECH AVENUE**

\$784,500

Images and floorplans included in flyer are for marketing purposes only. Pricing and/or plan is subject to change