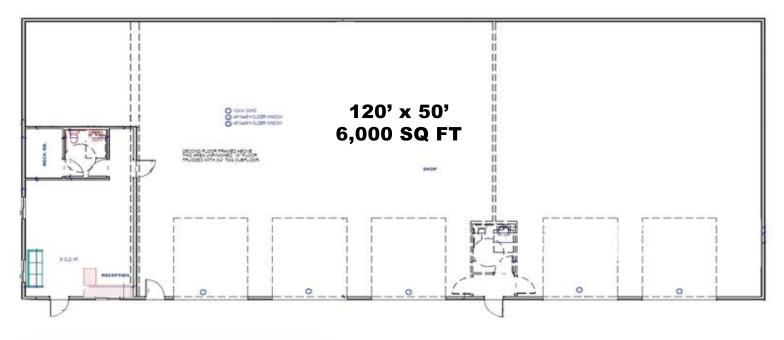

320 BEECH AVE 6000 Sq FT - 120' x 50'

## LANDMARK INDUSTRIAL PARK

contractor shops • personal/hobby storage • rental property



#### **LANDMARK PERKS:**

- Buyer Shop + Rental Investment
- Undergound Rough-ins for 2nd Unit
- Located in the booming city of Tea, SD

- Quick access to Interstate 29
- Full asphalt entry & parking lot
- Option to customize space, at additional cost

FLOOR PLAN PROVIDED ON REVERSE



# WHAT'S THE NEXT STEP?

Interested in Landmark Industrial Park or looking to build?

Call Sandy to get started!

(605)767-3500

### LANDMARK INDUSTRIAL PARK

### **320 BEECH AVENUE**

\$784,500







Images and floorplans included in flyer are for marketing purposes only. Pricing and/or plan is subject to change