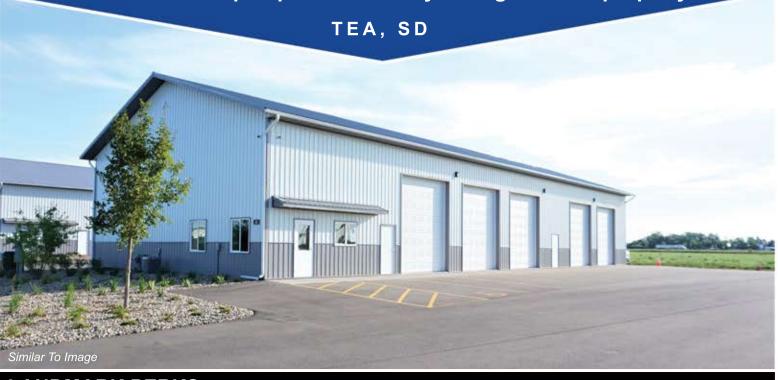

## LANDMARK INDUSTRIAL PARK

contractor shops • personal/hobby storage • rental property

#### **LANDMARK PERKS:**

- Buyer Shop + Rental Investment
- Undergound Rough-ins for 2nd Unit
- Located in the booming city of Tea, SD

- Quick access to Interstate 29
- Full asphalt entry & parking lot
- Option to customize space, at additional cost

### **320 BEECH AVENUE**

\$784,500

Images and floorplans included in flyer are for marketing purposes only. Pricing and/or plan is subject to change