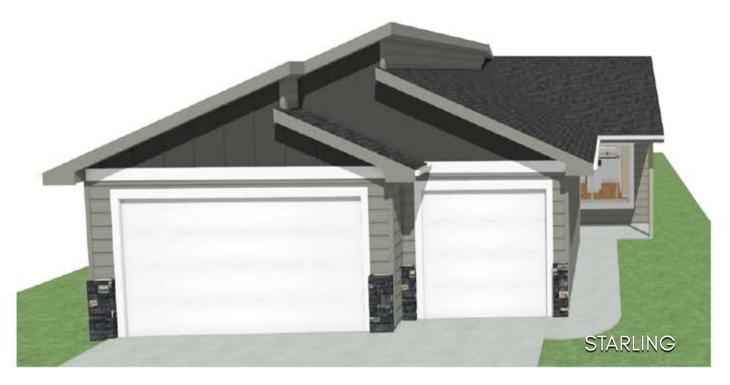

## 6829 W 5TH STREET

Meadow Ridge - Sioux Falls, SD

\$298,800

02.15.2024

2 bedrooms

2 bathrooms

3 car garage

1126 sq. ft.

Features and Amerities

- slab on grade
- vaulted ceilings
- pantry
- steel garage doors
- modern exterior
- front covered porch
- concrete patio

Images included in flyer are for marketing purposes only and may not represent completed home. Pricing subject to change