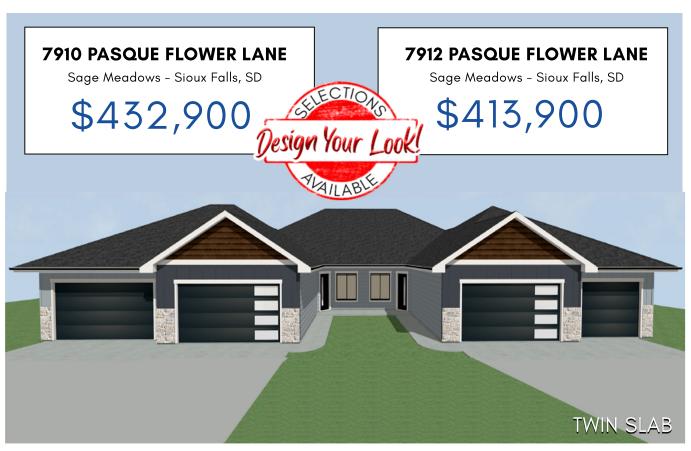

Images included in flyer are for marketing purposes only and may not represent completed home. Pricing subject to change.

3 bedrooms

2 bathrooms

4 car garage

1313 sq. ft.

Features and Amerities

- slab on grade
- service door
- corner pantry
- steel garage doors quartz/onyx counters
- garage finished
- tiled kitchen splash
- thru firetape
- tiled master shower
- oversized garage
- covered concrete patio
- full yard

3 bedrooms

2 bathrooms

3 car garage

1313 sq. ft.

Features and Amerities

- slab on grade
- garage service door
- corner pantry
- quartz/onyx counters
- steel garage doors tiled kitchen splash
- garage finished
- tiled master shower
- thru firetape
- covered concrete patio
- oversized garage full yard