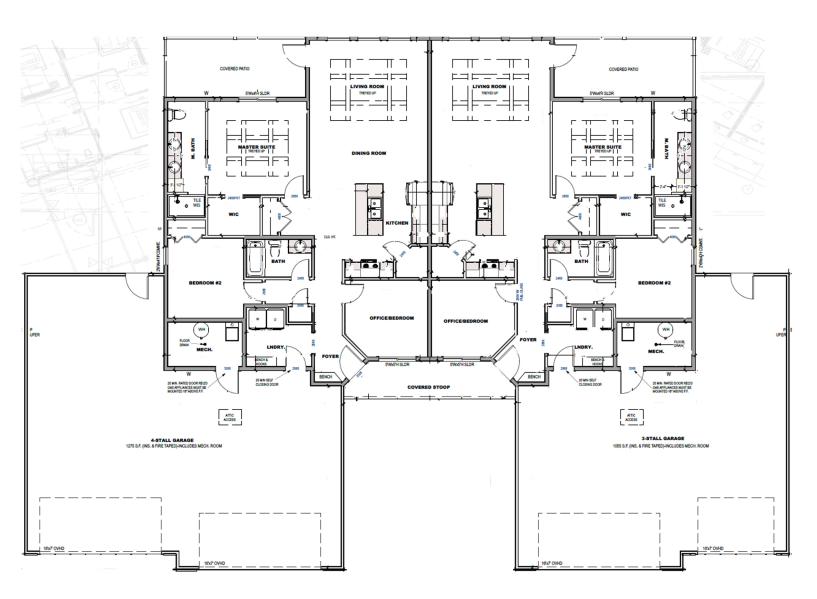

Images included in flyer are for marketing purposes only and may not represent completed home. Pricing subject to change.

3 bedrooms

2 bathrooms

4 car garage

1313 sq. ft.

Features and Amerities

- slab on grade
- service door
- corner pantry
- steel garage doors quartz/onyx counters
- garage finished
- tiled kitchen splash
- thru firetape
- tiled master shower
- oversized garage
- covered concrete patio
- full yard

3 bedrooms

2 bathrooms

3 car garage

1313 sq. ft.

Features and Amerities

- slab on grade
- garage service door
- corner pantry
- quartz/onyx counters
- steel garage doors tiled kitchen splash
- garage finished
- tiled master shower
- thru firetape
- covered concrete patio
- oversized garage full yard