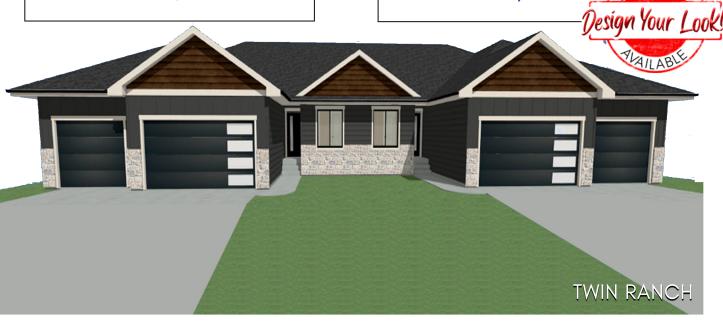

## 7920 PASQUEFLOWER LANE

Sage Meadows - Sioux Falls, SD

\$468,800

## 7922 PASQUEFLOWER LANE

Sage Meadows - Sioux Falls, SD

\$462,900

Images included in flyer are for marketing purposes only and may not represent completed home. Pricing subject to change.

3 bedrooms

3 bathrooms

3 car garage

2228 sq. ft.

Features and Amerities

- corner pantry
- fully finished
- main floor laundry lower level office
- steel garage doors quartz/onyx counters
- garage finished
- tiled kitchen splash
- thru firetape
- tiled master shower
- garage man cave covered deck & yard

4 bedrooms

3 bathrooms

3 car garage

2093 sq. ft.

Features and Amenities— inch style - garage service door

- corner pantry
- fully finished
- main floor laundry quartz/onyx counters
- steel garage doors tiled kitchen splash
- garage finished thru firetape
- tiled master shower - covered deck
- garage man cave
- yard