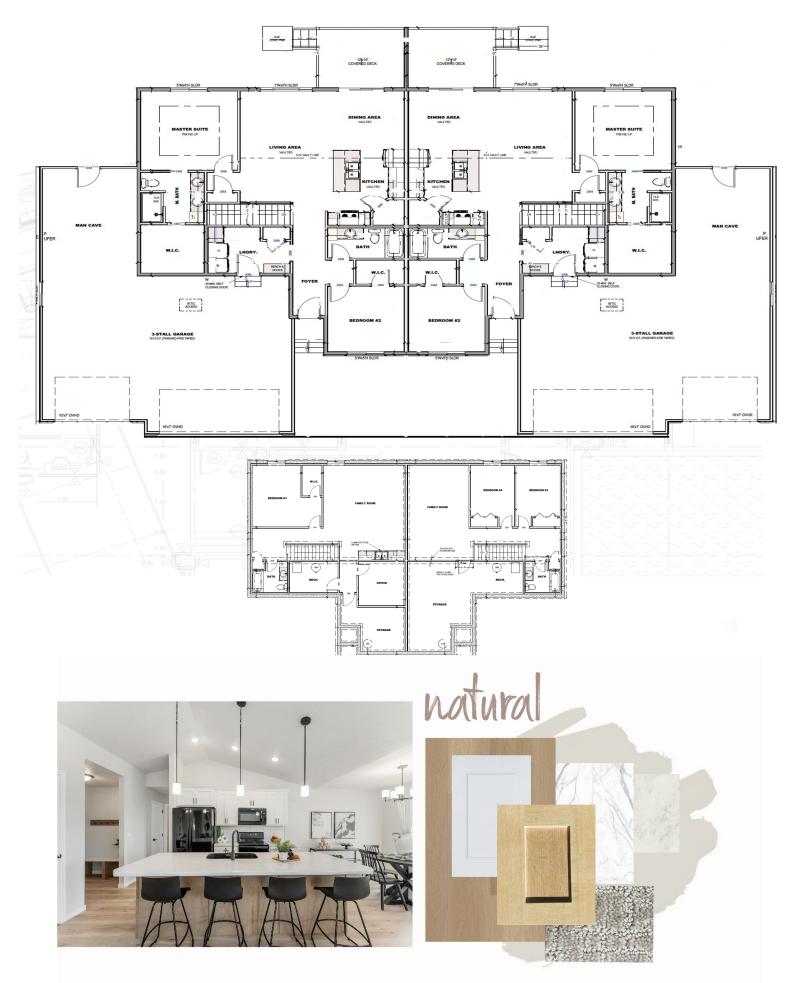

3 car garage

2228 sq. ft.

Features and Amerities

- corner pantry
- fully finished
- main floor laundry lower level office
- steel garage doors quartz/onyx counters
- garage finished
- tiled kitchen splash
- thru firetape
- tiled master shower
- garage man cave covered deck & yard

4 bedrooms

3 bathrooms

3 car garage

2093 sq. ft.

Features and Amenities— inch style - garage service door

- corner pantry
- fully finished
- main floor laundry quartz/onyx counters
- steel garage doors tiled kitchen splash
- garage finished thru firetape
- tiled master shower - covered deck
- garage man cave
- yard

Lexie Ricci SALES MANAGER | 605.988.4611 LEXIE@NIELSONCONSTRUCTION.NET

House 2 Home

Selection package included is for marketing use only. Features and finishes may not be identical to completed home.