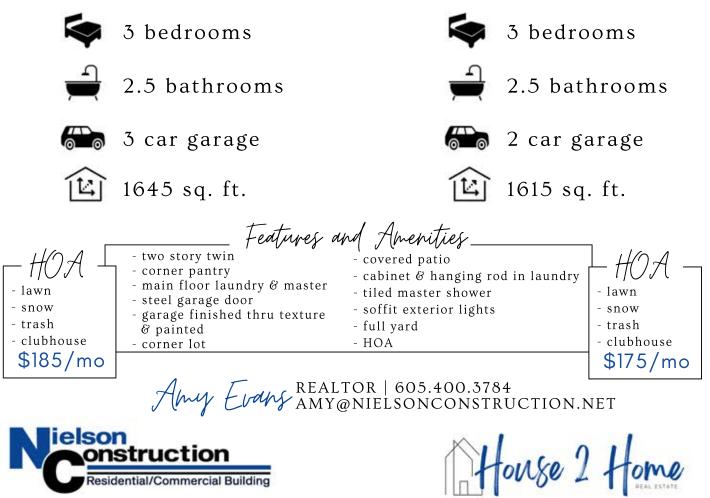

900 E WAYNE PLACE Nine Mile Creek at Serenity Park - Tea, SD

\$362,800

902 E WAYNE PLACE Nine Mile Creek at Serenity Park - Tea, SD

\$349,800

RCHWOOD

Images included in flyer are for marketing purposes only and may not represent completed home. Pricing subject to change.