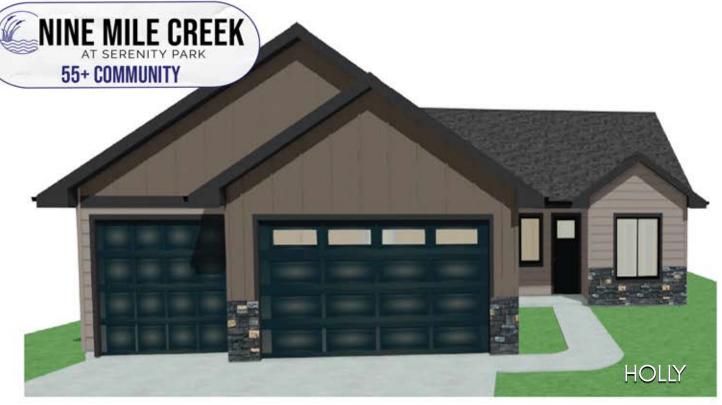

## 901 E WAYNE PLACE

Nine Mile Creek at Serenity Park (55+) - Tea, SD

\$349,800

02.26.2024

3 bedrooms

2 bathrooms

3 car garage

1206 sq ft

## Features and Amerities

- slab on grade
- vaulted ceilinsg
- pantry
- garage finished thru firetape
- steel garage doors w/ windows
- dining room
- garage service door
- laundry cabinet & hanging rod
- tiled master shower
- covered patio