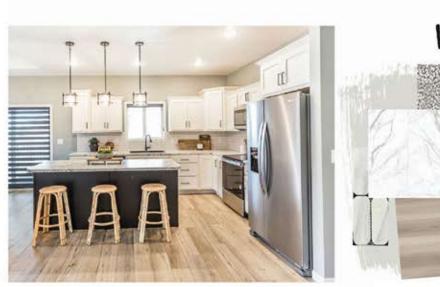

Features and Amerities

- slab on grade
- vaulted ceilings
- pantry
- finished garage thru firetape
- steel garage doors
- dining room
- ceiling accent in master
- tiled master shower
- laundry cabinet & hanging rod
- covered concrete patio