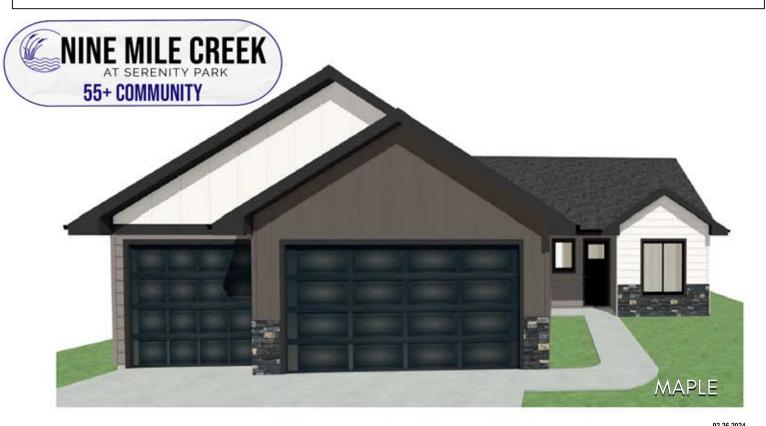

## 905 E WAYNE PLACE

Nine Mile Creek at Serenity Park (55+) - Tea, SD

\$373,800

2 bedrooms

2 bathrooms

3 car garage

1296 sq. ft.

Lexie Ricci

Features and Amerities

- slab on grade
- vaulted ceilings
- pantry
- finished garage thru firetape
- steel garage doors
- dining room
- ceiling accent in master
- tiled master shower
- laundry cabinet & hanging rod
- covered concrete patio

Images included in flyer are for marketing purposes only and may not represent completed home. Pricing and/or plan subject to change.

- lawn

- snow
- trash
- clubhouse

\$185/mo

SALES MANAGER | 605.988.4611 LEXIE@NIELSONCONSTRUCTION.NET