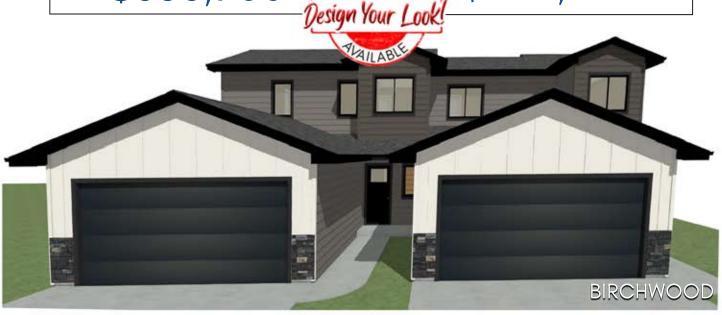

## 910 E WAYNE PLACE

Nine Mile Creek at Serenity Park - Tea, SD

912 E WAYNE PLACE

Nine Mile Creek at Serenity Park - Tea, SD

\$349,900

\$353,900

Images included in flyer are for marketing purposes only and may not represent completed home. Pricing subject to change.

3 bedrooms

2.5 bathrooms

2 car garage

1645 sq. ft.

3 bedrooms

2.5 bathrooms

2 car garage

1615 sq. ft.

Features and Amenities

- two story twin - corner pantry
- main floor laundry & master
- steel garage door
- garage finished thru texture & painted
- cabinet & hanging rod in laundry
- tiled master shower
- soffit exterior lighting
- full yard
- HOA