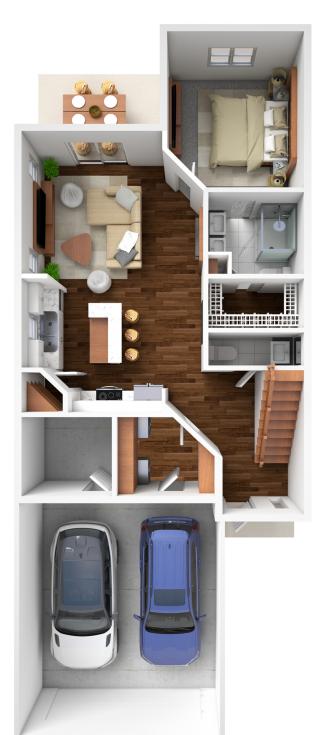

3 bedrooms

2.5 bathrooms

2 car garage

1645 sq. ft.

3 bedrooms

2.5 bathrooms

2 car garage

1615 sq. ft.

Features and Amenities

- two story twin - corner pantry
- main floor laundry & master
- steel garage door
- garage finished thru texture & painted
- cabinet & hanging rod in laundry
- tiled master shower
- soffit exterior lighting
- full yard
- HOA

- lawn
- snow
- trash
- clubhouse

\$175/mo

Amy Evans REALTOR | 605.400.3784
AMY@NIELSONCONSTRUCTION.NET

House 2 Home

2ND FLOOR PLAN

FLOOR PLAN

This floor plan including furniture, fixture measurements and dimensions are approximate and for illustrative purposes only. BoxBrownie.com gives no guarantee, warranty or representation as to the accuracy and layout. All enquiries must be directed to the agent, vendor or party representing this floor plan.