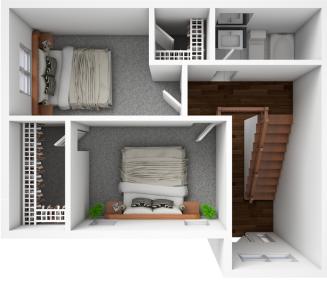

3 bedrooms

2.5 bathrooms

2 car garage

1645 sq. ft.

3 bedrooms

2.5 bathrooms

2 car garage

1615 sq. ft.

Features and Amenities

- two story twin - corner pantry
- main floor laundry & master
- steel garage door
- garage finished thru texture & painted
- cabinet & hanging rod in laundry
- tiled master shower
- soffit exterior lighting
- full yard
- HOA

- lawn
- snow
- trash
- clubhouse

\$175/mo

Amy Evans REALTOR | 605.400.3784
AMY@NIELSONCONSTRUCTION.NET

House 2 Home

2ND FLOOR PLAN

FLOOR PLAN

This floor plan including furniture, fixture measurements and dimensions are approximate and for illustrative purposes only. BoxBrownie.com gives no guarantee, warranty or representation as to the accuracy and layout. All enquiries must be directed to the agent, vendor or party representing this floor plan.