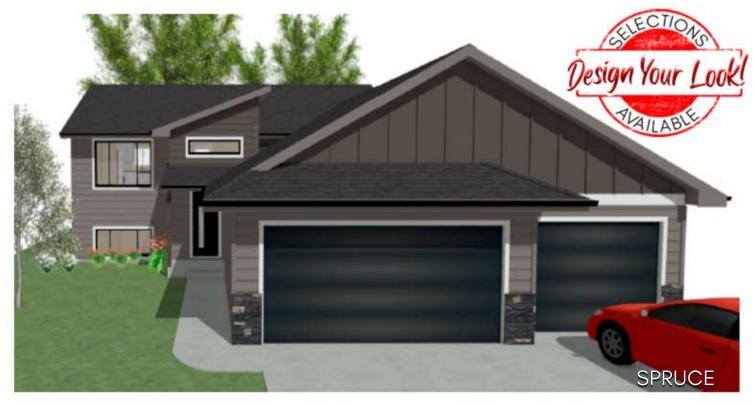

## 912 N JUNIPER STREET

Countryside Addition - Lennox, SD

\$325,900

02.19\*.2024

2 bedrooms

2 bathrooms

3 car garage

1000 sq. ft.

Features and Amerities

- split fover
- vaulted ceilings
- steel garage doors
- modern exterior
- deck with stairs
- concrete pad

Images included in flyer are for marketing purposes only and may not represent completed home. Pricing subject to change.