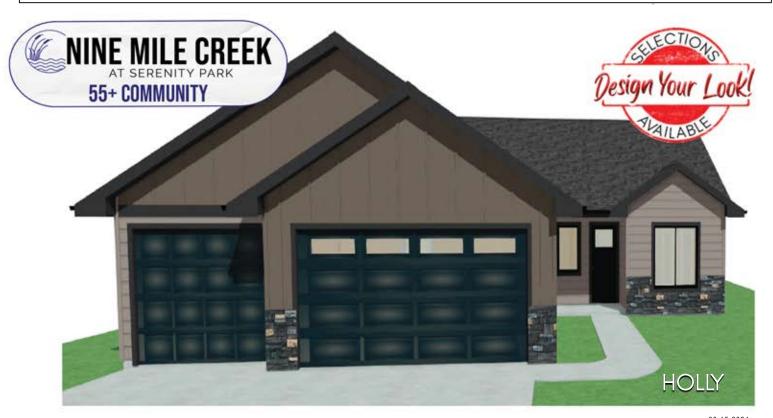

## 915 E WAYNE PLACE

Nine Mile Creek at Serenity Park (55+) - Tea, SD

\$349,900

03.15.2024

3 bedrooms

2 bathrooms

3 car garage

Dina:

## Holly Floorplan