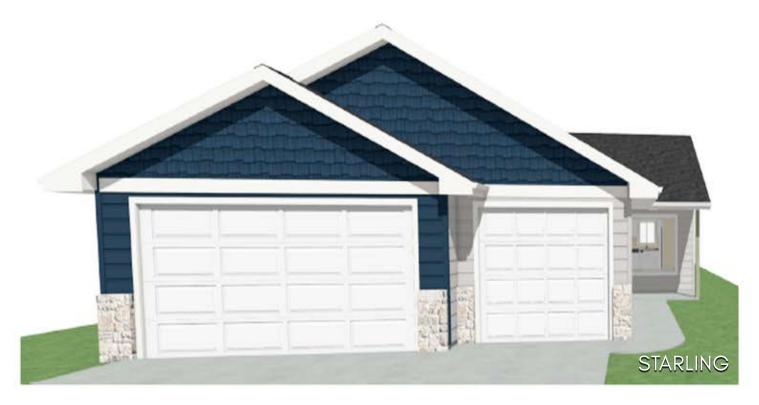

## 9609 W LIAM STREET

Sunset Creek - West Sioux Falls, SD

\$309,800

2 bedrooms

2 bathrooms

3 car garage

1126 sq. ft.

Features and Amerities

- slab on grade
- vaulted ceilings
- pantry
- steel garage doors
- concrete patio
- dining room

Images included in flyer are for marketing purposes only and may not represent completed home. Pricing subject to change.