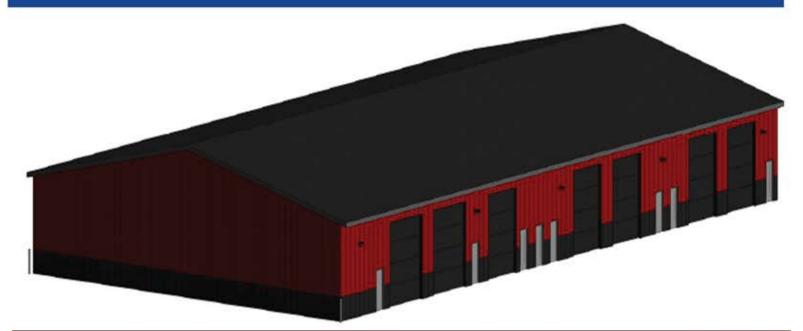

# LANDMARK INDUSTRIAL PARK

contractor shops • personal/hobby storage TEA, SD

#### LANDMARK PERKS:

- All Utilites Included
- Security Cameras
- In Floor Heat
- Some units include Bathroom, Cold Water Spigot, & Floor Drain

- Located in the booming city of Tea, SD
- Quick access to Interstate 29
- Full asphalt entry & parking lot