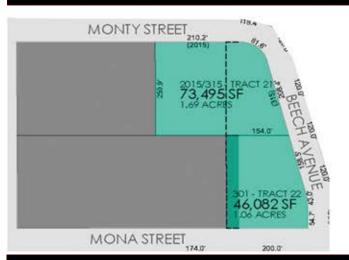

### **301 BEECH AVENUE**

| Unit # | Size  | Square Feet | Rent    | Amenities                                   |
|--------|-------|-------------|---------|---------------------------------------------|
| 101    | 28x60 | 1680        | \$1,300 | Bathroom, Cold Water<br>Spigot, Floor Drain |
| 102    | 28x60 | 1453        | \$1,130 | Bathroom, Cold Water<br>Spigot, Floor Drain |
| 103    | 24x60 | 1440        | \$1,120 | Bathroom, Cold Water<br>Spigot, Floor Drain |
| 104    | 20x60 | 1200        | \$900   | Cold Water Spigot, Floor<br>Drain           |
| 105    | 20x60 | 1200        | \$900   | Cold Water Spigot, Floor<br>Drain           |
| 106    | 20x60 | 1200        | \$840   |                                             |
| 107    | 20x60 | 1200        | \$840   |                                             |
| 108    | 20x60 | 1200        | \$840   |                                             |
| 109    | 20x60 | 1200        | \$840   |                                             |

### **315 BEECH AVENUE**

| Unit # | Size   | Square Feet | Rent    | Amenities                                       |
|--------|--------|-------------|---------|-------------------------------------------------|
| 101    | 38x50  | 1900        | \$1,465 | Bathroom, Cold Water<br>Spigot, Floor Drain     |
| 102    | 38x50  | 1900        | \$1,465 | Bathroom, Cold Water<br>Spigot, Floor Drain     |
| 103    | 24x100 | 2400        | \$1,800 | Pass Through, Cold<br>Water Spigot, Floor Drain |
| 105    | 28x50  | 1400        | \$1,090 | Bathroom, Cold Water<br>Spigot, Floor Drain     |
| 104    | 28x50  | 1116        | \$877   | Bathroom, Cold Water<br>Spigot, Floor Drain     |
| 107    | 26x60  | 1560        | \$1,170 | Cold Water Spigot, Floor<br>Drain               |
| 106    | 26x40  | 1040        | \$780   |                                                 |
| 109    | 26x60  | 1560        | \$1,170 | Cold Water Spigot, Floor<br>Drain               |
| 110    | 26x40  | 1040        | \$780   | Cold Water Spigot, Floor<br>Drain               |
| 111    | 24x60  | 1440        | \$1,008 |                                                 |
| 112    | 24x40  | 960         | \$672   |                                                 |
| 113    | 24x60  | 1440        | \$1,000 |                                                 |
| 114    | 24x40  | 960         | \$672   |                                                 |