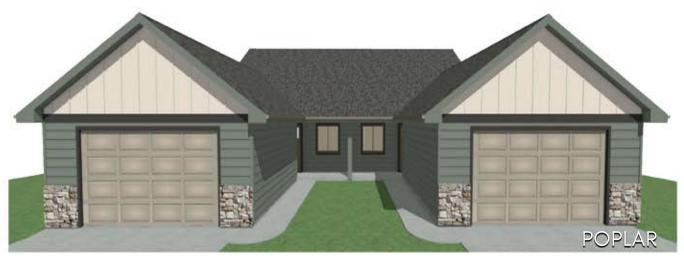

## 1054 11TH STREET NE

Cyber Estates - Madison, SD

\$248,800

## 1056 11TH STREET NE

Cyber Estates - Madison, SD

\$248,800

Images included in flyer are for marketing purposes only and may not represent completed home. Pricing subject to change

2 bedrooms

2 bathrooms

2 car garage