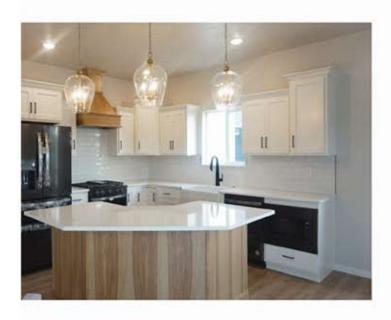

## 1056 11TH STREET NE

Cyber Estates - Madison, SD

\$248,800

Images included in flyer are for marketing purposes only and may not represent completed home. Pricing subject to change

2 bedrooms

2 bathrooms

2 car garage

1035 sq. ft.

Features and Amenities

- slab on grade
- concrete patio
- new construction corner pantry
- HOA
- yard

2 bedrooms

2 bathrooms

2 car garage

1035 sq. ft.

Features and Amerities

- slab on grade
- concrete patio
- new construction corner pantry
- HOA
- yard

Lexie Ricci SALES MANAGER | 605.988.4611 LEXIE@NIELSONCONSTRUCTION.NET

House 2 Home

Selection package included is for marketing use only. Features and finishes may not be identical to completed home.