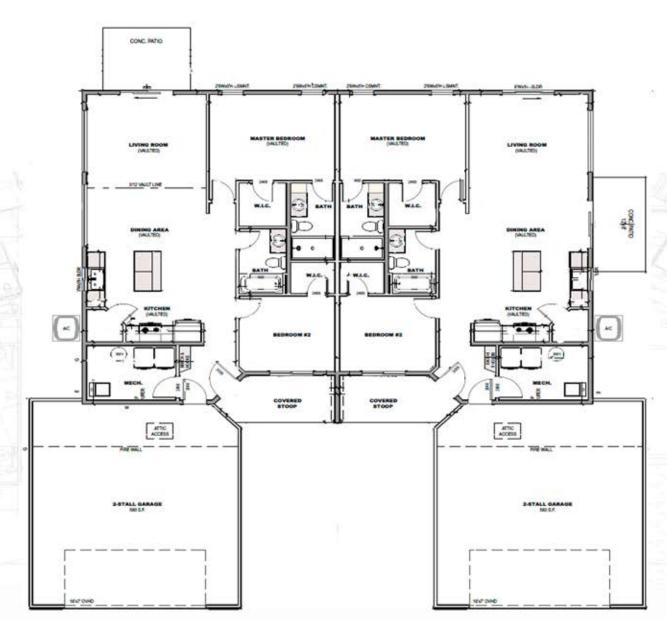

## 1054 11TH STREET NE

Cyber Estates - Madison, SD

\$248,800

## 1056 11TH STREET NE

Cyber Estates - Madison, SD

\$248,800

Images included in flyer are for marketing purposes only and may not represent completed home. Pricing subject to change

2 bedrooms

2 bathrooms

2 car garage

1035 sq. ft.

Features and Amenities

- slab on grade
- concrete patio
- new construction corner pantry
- HOA
- yard

2 bedrooms

2 bathrooms

2 car garage

1035 sq. ft.

Features and Amerities

- slab on grade
- concrete patio
- new construction corner pantry
- HOA
- yard

Lexie Ricci SALES MANAGER | 605.988.4611 LEXIE@NIELSONCONSTRUCTION.NET

House 2 Home

Selection package included is for marketing use only. Features and finishes may not be identical to completed home.