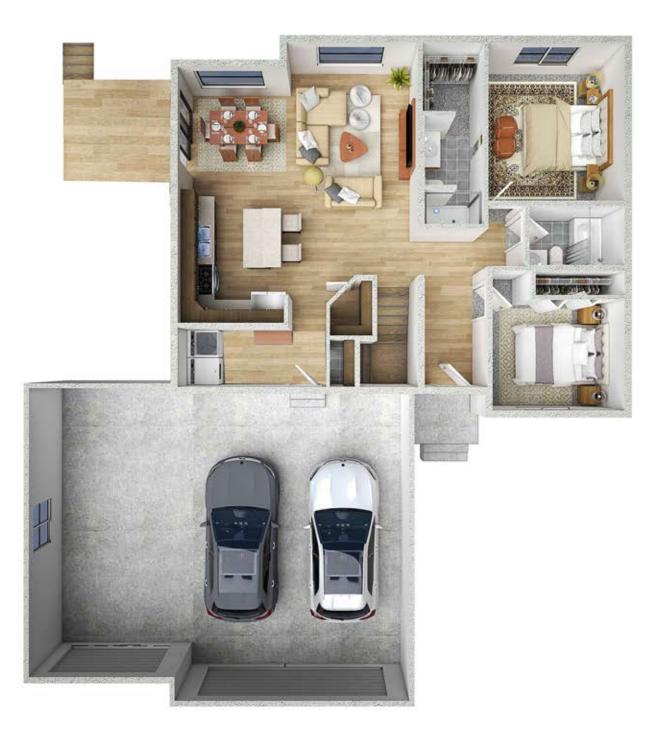

## 1305 N MAE PLACE \$392,900 Nine Mile Creek at Serenity Park (55+) - Tea, SD NF MII F CRFFK 55+ COMMUNITY lesign Your I no 3 0 5 ROWAN Features and Amerities 03.15.2024 2 bedrooms - dining room - ranch style - vaulted ceilings - hard surface flooring, 2 bathrooms carpet in bedrooms - pantry - finished garage - tiled master shower thru firetape - covered composite deck 3 car garage w/ cedar railing - steel garage doors - soffit exterior lighting w/ windows - front covered stoop 14 1133 sq. ft. TIL Images included in flyer are for marketing purposes only and may not represent completed home. Pricing and/or plan is subject to change - lawn - snow - trash - clubhouse Amy Evans \$185/mo REALTOR | 605.400.3784 AMY@NIELSONCONSTRUCTION.NET

## FLOOR PLAN

This floor plan including furniture, fixture measurements and dimensions are approximate and for illustrative purposes only. BoxBrownie.com gives no guarantee, warranty or representation as to the accuracy and layout. All enquiries must be directed to the agent, vendor or party representing this floor plan.