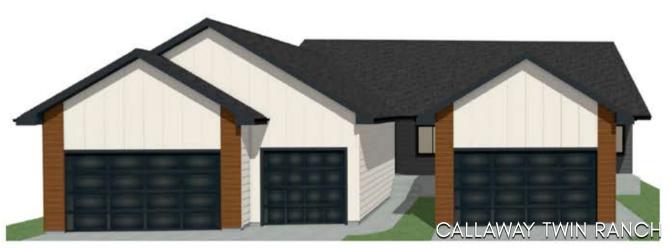

## 1632 CONNOR CT Westbrook Estates - Yankton, SD

\$372,800

1634 CONNOR CT Westbrook Estates - Yankton, SD

\$343,800

Images included in flyer are for marketing purposes only and may not represent completed home. Pricing subject to change.

3 bedrooms 4 bedrooms 2.5 bathrooms 2.5 bathrooms 3 car garage 2 car garage 1857 sq. ft. 1782 sq. ft. Features and Amenities Features and Amerities - ranch style - ranch style - walk-in pantry - walk-in pantry - new construction - new construction - main floor laundry - main floor laundry - fully finished - fully finished - walk-in closets - walk-in closets - steel garage doors - steel garage door - deck with stairs - deck with stairs - walkout - walkout