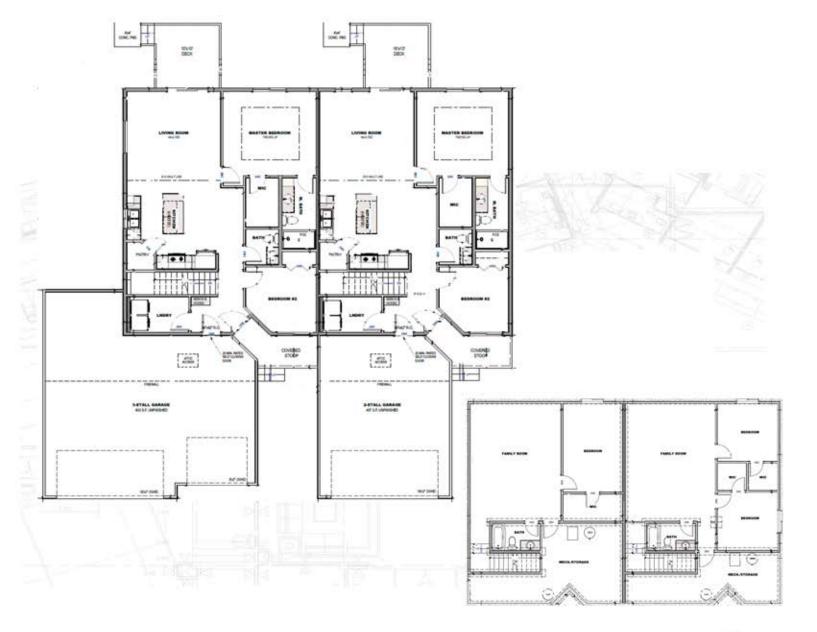

## 1632 CONNOR CT Westbrook Estates - Yankton, SD

\$372,800

1634 CONNOR CT Westbrook Estates - Yankton, SD

\$343,800

Images included in flyer are for marketing purposes only and may not represent completed home. Pricing subject to change.

3 bedrooms 4 bedrooms 2.5 bathrooms 2.5 bathrooms 3 car garage 2 car garage 1857 sq. ft. 1782 sq. ft. Features and Amenities Features and Amerities - ranch style - ranch style - walk-in pantry - walk-in pantry - new construction - new construction - main floor laundry - main floor laundry - fully finished - fully finished - walk-in closets - walk-in closets - steel garage doors - steel garage door - deck with stairs - deck with stairs - walkout - walkout