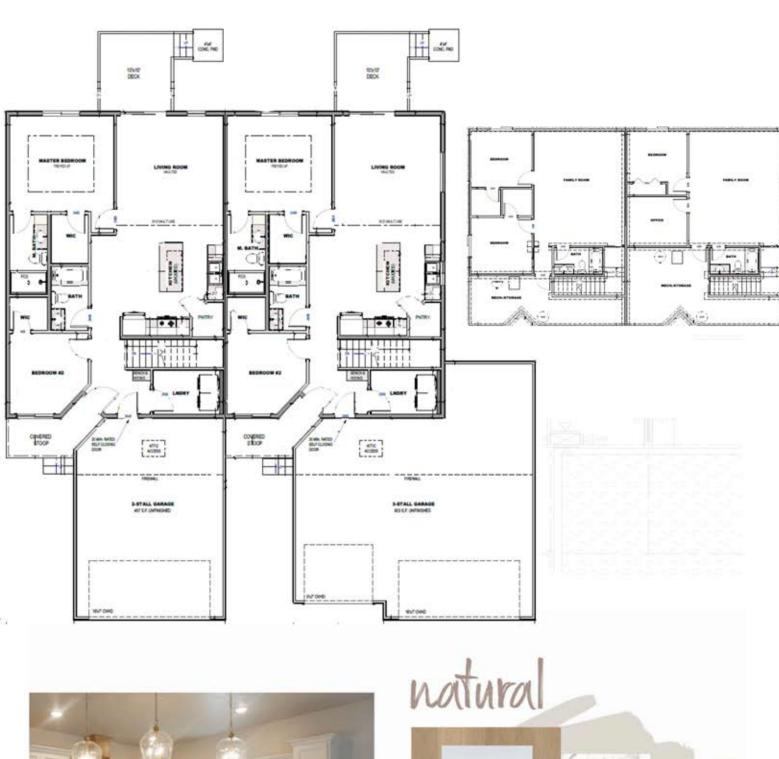

1857 sq. ft.

- new construction walk-in closets
- fully finished
- main floor laundry
- steel garage door deck with stairs

3 bedrooms

3 bathrooms

3 car garage

1782 sq. ft.

Features and Amerities

- new construction walk-in pantry
- fully finished
- main floor laundry
- steel garage doors deck with stairs