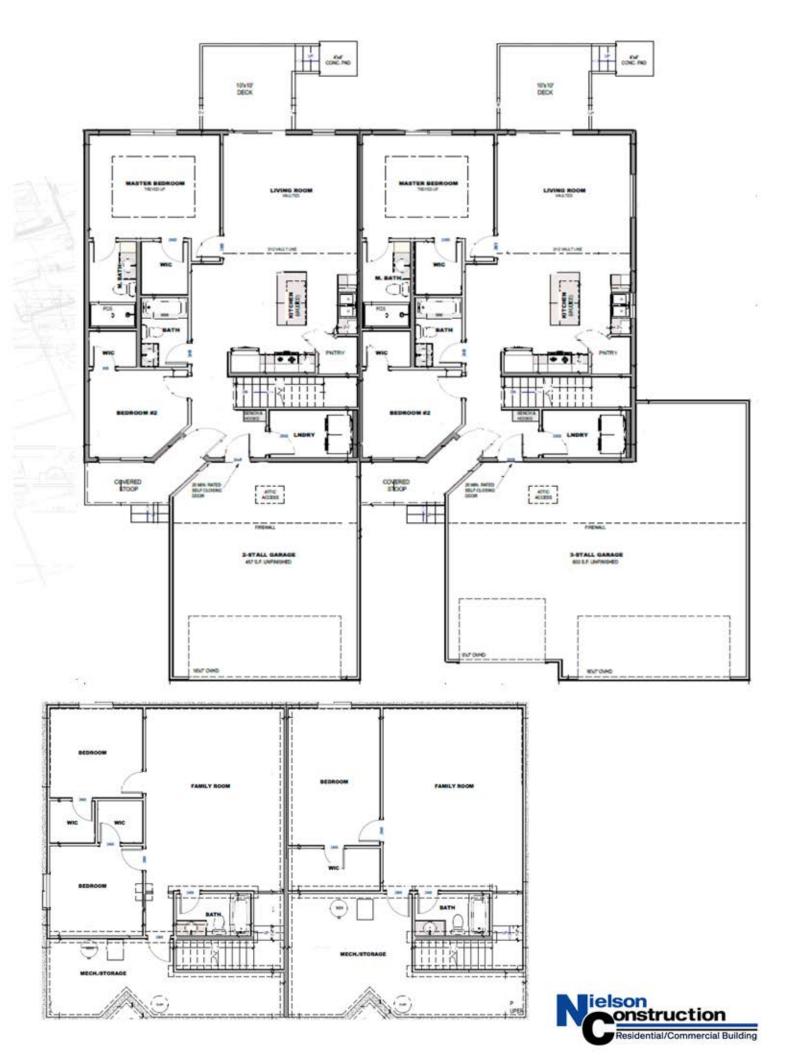

1640 CONNOR CT

Westbrook Estates - Yankton, SD

\$343,900

1642 CONNOR CT

Westbrook Estates - Yankton, SD

Design Your Look! \$353,900

ECTION

4 bedrooms

2.5 bathrooms

2 car garage

1857 sq. ft.

Features and Amerities

- walk-in pantry
- new construction main floor laundry
- fully finished - walk-in closets
- steel garage door deck with stairs
- garden level

3 bedrooms

2.5 bathrooms

3 car garage

1782 sq. ft.

Features and Amerities

- ranch style

- new construction

- walk-in pantry

- fully finished

- main floor laundry

- steel garage doors - walk-in closets

- garden level

- deck with stairs

Brandy McDonald SALES | 605.940.8539
BRANDY@NIELSONCONSTRUCTION.NET

House 2 Home