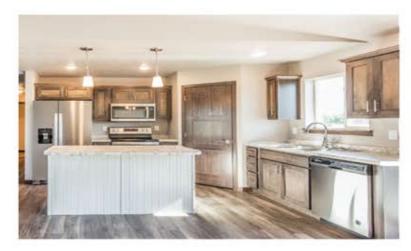

## \$258,800

2 bedrooms

2 bathrooms

2 car garage 983 sq. ft.

03.21.2024 Features and Amenities

- slab on grade
- walk-in corner pantry
- steel garage door
- garage storage
- front covered stoop
- corner lot
- concrete patio
- vinyl plank hallway & living room