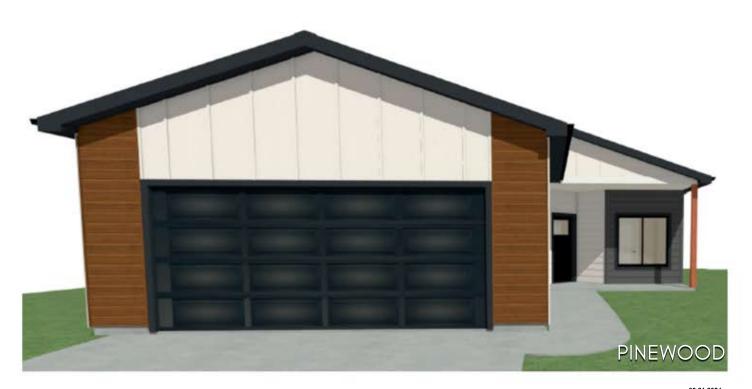

## 1641 CONNOR COURT Westbrook Estates - Yankton, SD

## \$258,800

2 bedrooms

2 bathrooms

2 car garage 983 sq. ft.

03.21.2024 Features and Amenities

- slab on grade
- walk-in corner pantry
- steel garage door
- garage storage
- front covered stoop
- corner lot
- concrete patio
- vinyl plank hallway & living room