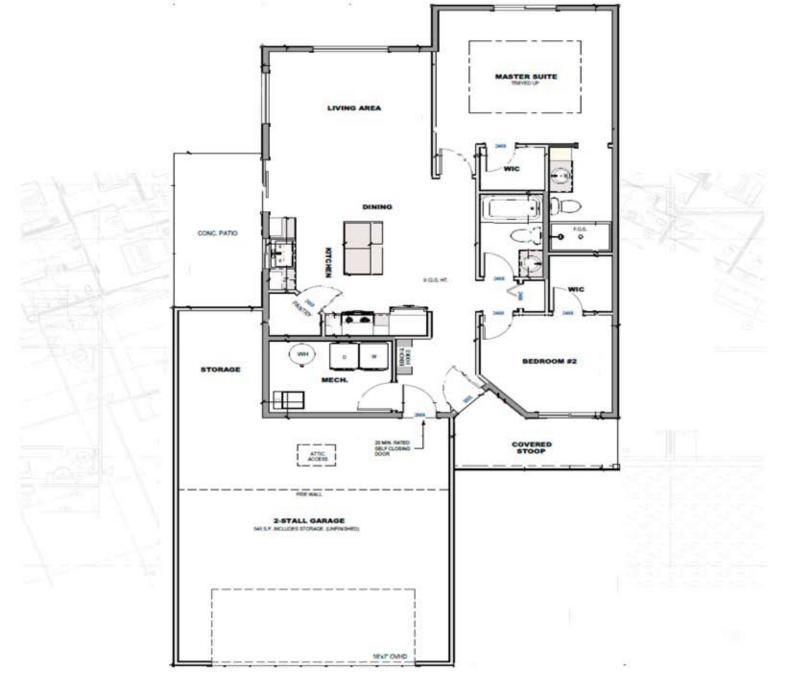

## 1641 CONNOR COURT Westbrook Estates - Yankton, SD

## \$258,800

2 bedrooms

2 bathrooms

2 car garage 983 sq. ft.

03.21.2024 Features and Amenities

- slab on grade
- walk-in corner pantry
- steel garage door
- garage storage
- front covered stoop
- corner lot
- concrete patio
- vinyl plank hallway & living room