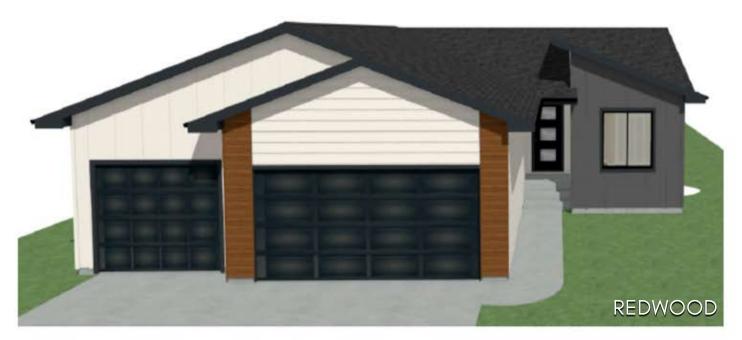

## 1643 CONNOR COURT

Westbrook Estates - Yankton, SD

\$318,800

03.21.2024

2 bedrooms

2 bathrooms

3 car garage

1014 sq. ft.

## Features and Amenities

- ranch style
- pantry
- vaulted ceilings
- main floor laundry
- steel garage doors
- modern exterior
- deck with stairs
- dining room
- vinyl plank hallway & living room

Images included in flyer are for marketing purposes only and may not represent completed home. Pricing subject to change.