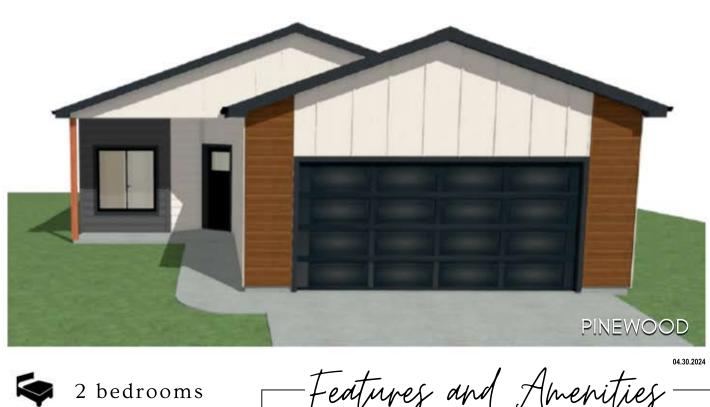

## 1647 CONNOR COURT Westbrook Estates - Yankton, SD

## \$258,800

2 bathrooms

Features and Amerities

- slab on grade
- walk-in corner pantry
- garage storage
- steel garage doors
- front covered stoop
- concrete patio
- walk-in closets
- corner lot
- vinyl plank hallway & living room

Images included in flyer are for marketing purposes only and may not represent completed home. Pricing subject to change.

Brandy McDonald SALES | 605.940.8539 BRANDY@NIELSONCONSTRUCTION.NET

elson onstruction Residential/Commercial Building