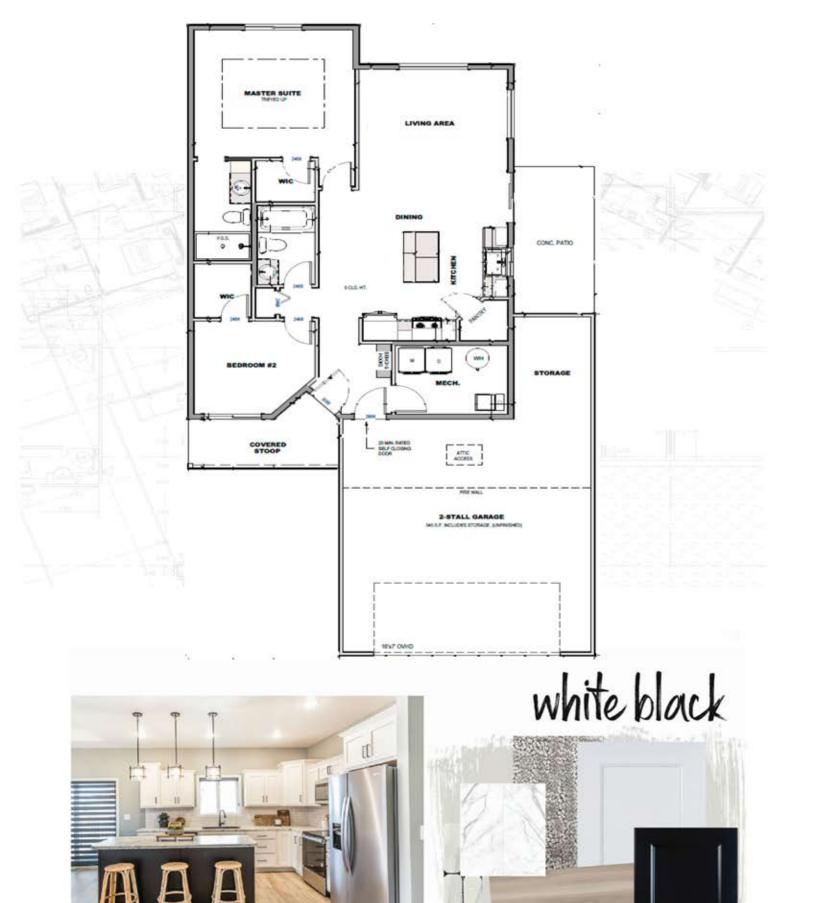

## \$258,800

2 bathrooms

Features and Amerities

- slab on grade
- walk-in corner pantry
- garage storage
- steel garage doors
- front covered stoop
- concrete patio
- walk-in closets
- corner lot
- vinyl plank hallway & living room

House 2 Home

605.988.4611 | www.nielsonconstruction.net

605.937.9595 | www.house2homesd.com

Selection package included is for marketing use only. Features and finishes may not be identical to completed home.