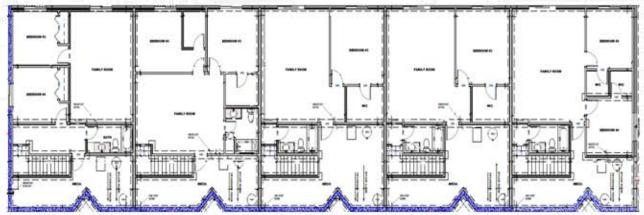

3 bed 4 bed

3 bath 3 bath

6521

2 car

1675/ 1627/ 1686 sf 1704 sf

## Features and Amerities

- ranch style
- vaulted/trey ceilings
- walk-in pantry
- main floor laundry
- steel garage door
- HOA
- walkout (6513-6517)
- full yard
- fully finished
- vinyl plank hallway & living room
- deck
- garden level
- walk-in closets