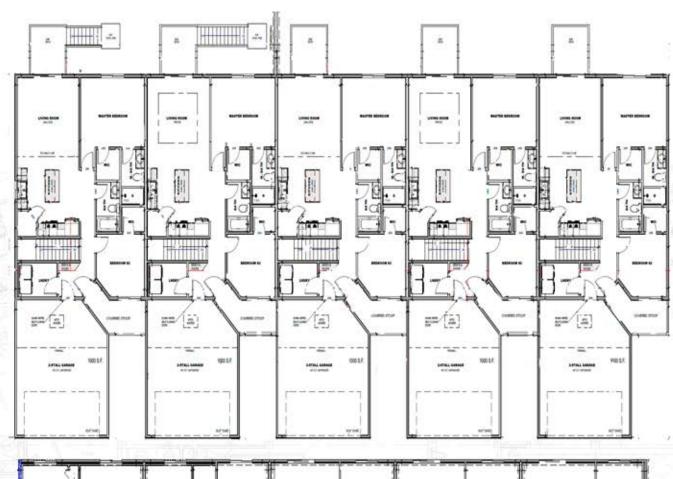

3 bed 4 bed

3 bath 3 bath

6521

2 car

1675/ 1627/ 1686 sf 1704 sf

## Features and Amerities

- ranch style
- vaulted/trey ceilings
- walk-in pantry
- main floor laundry
- steel garage door
- HOA
- walkout (6513-6517)
- full yard
- fully finished
- vinyl plank hallway & living room
- deck
- garden level
- walk-in closets