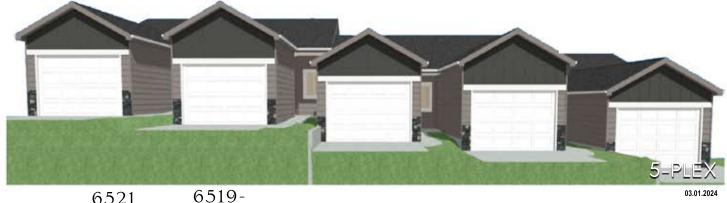

## 6521-6513 EAST STEEL STREET

East Prairie - Sioux Falls, SD

6521 \$335,800

6519 \$333,800

6517 \$333,800

6515 \$333,800

6513 \$338,800

6515 8 6513

3 bed 4 bed

3 bath 3 bath

6521

2 car

1675/ 1627/ 1686 sf 1704 sf