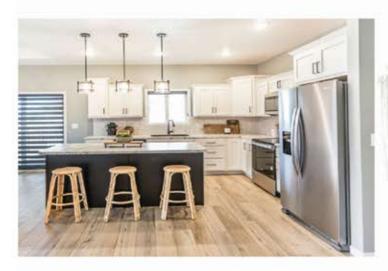

## Features and Amerities

- ranch style
- vaulted/trey ceilings
- walk-in pantry
- main floor laundry
- steel garage door
- HOA
- walkout (6513-6517)
- full yard
- fully finished
- vinyl plank hallway & living room
- deck
- garden level
- walk-in closets