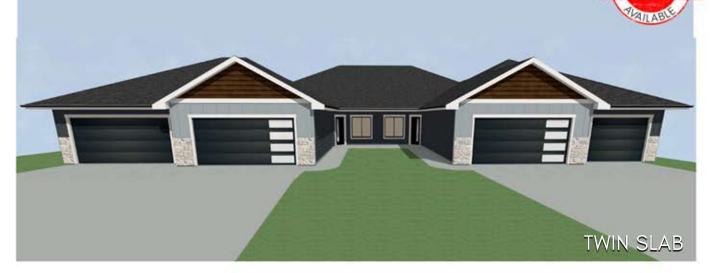

## 7900 PASQUE FLOWER LANE

Sage Meadows - Sioux Falls, SD

\$432,800

## **7902 PASQUE FLOWER LANE**

Sage Meadows - Sioux Falls, SD

\$413,90

Images included in flyer are for marketing purposes only and may not represent completed home. Pricing subject to change.

3 bedrooms

2 bathrooms