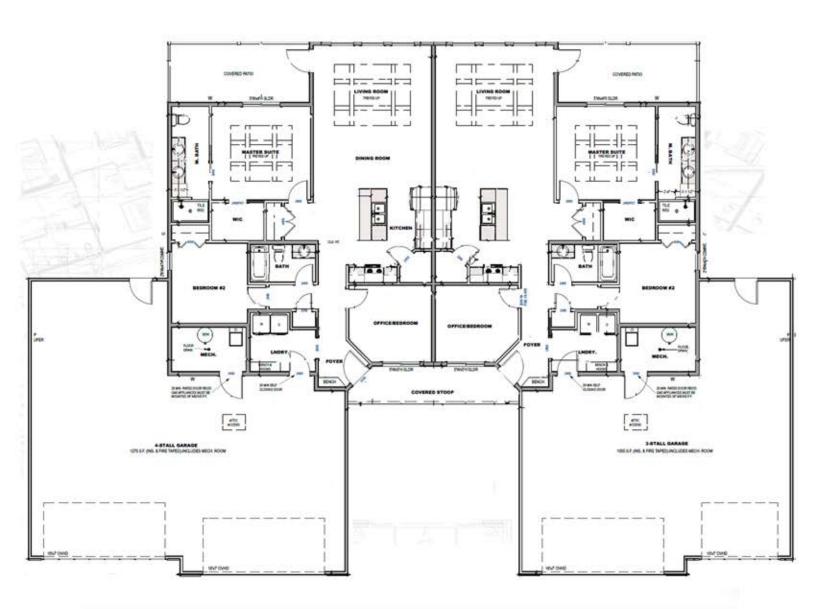

## 7900 PASQUE FLOWER LANE

Sage Meadows - Sioux Falls, SD

\$432,800

## **7902 PASQUE FLOWER LANE**

Sage Meadows - Sioux Falls, SD

\$413,90

Images included in flyer are for marketing purposes only and may not represent completed home. Pricing subject to change.

3 bedrooms

2 bathrooms

4 car garage

1313 sq. ft.

Features and Amerities

- slab on grade
- 4 stall garage with service door
- corner pantry
- steel garage doors quartz/onyx counters
- garage finished
- tiled kitchen splash
- thru firetape
- tiled master shower
- covered concrete patio

3 bedrooms

2 bathrooms

3 car garage

1313 sq. ft.

Features and Amerities

- slab on grade
- garage service door
- corner pantry
- quartz/onyx counters
- steel garage doors tiled kitchen splash
- garage finished
- tiled master shower
- thru firetape
- covered concrete patio