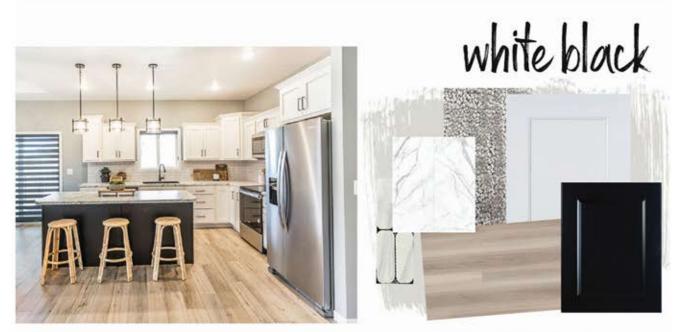

4 car garage

1313 sq. ft.

Features and Amerities

- slab on grade
- 4 stall garage with service door
- corner pantry
- steel garage doors quartz/onyx counters
- garage finished
- tiled kitchen splash
- thru firetape
- tiled master shower
- covered concrete patio

3 bedrooms

2 bathrooms

3 car garage

1313 sq. ft.

Features and Amerities

- slab on grade
- garage service door
- corner pantry
- quartz/onyx counters
- steel garage doors tiled kitchen splash
- garage finished
- tiled master shower
- thru firetape
- covered concrete patio